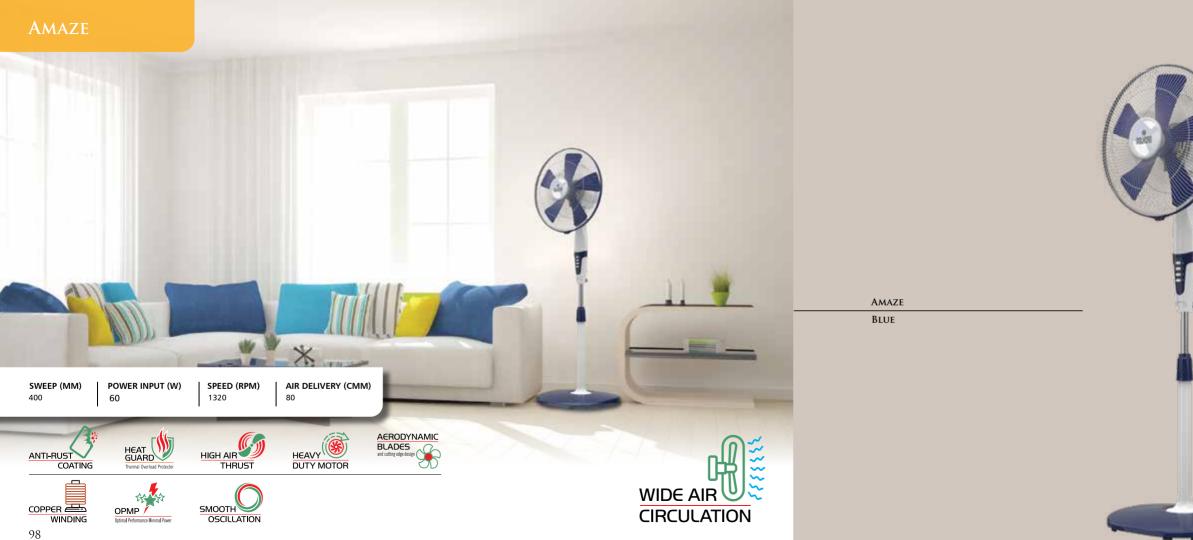

## Pedestal Fans

| 94  | Aery NS / HS |  |  |
|-----|--------------|--|--|
| 96  | Thunderstorm |  |  |
| 98  | Amaze        |  |  |
| 100 | Aspire       |  |  |
| 102 | Elanza PP01  |  |  |
| 104 | Elanza Mini  |  |  |