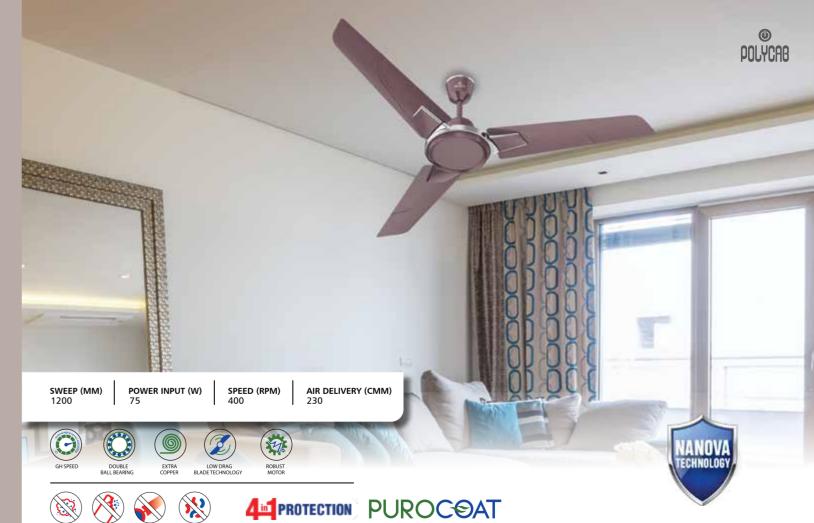

| SWEEP (MM) | POWER INPUT (W) | SPEED (RPM) | AIR DELIVERY (C |
|------------|-----------------|-------------|-----------------|
| 1200       | 75              | 340         | 210             |