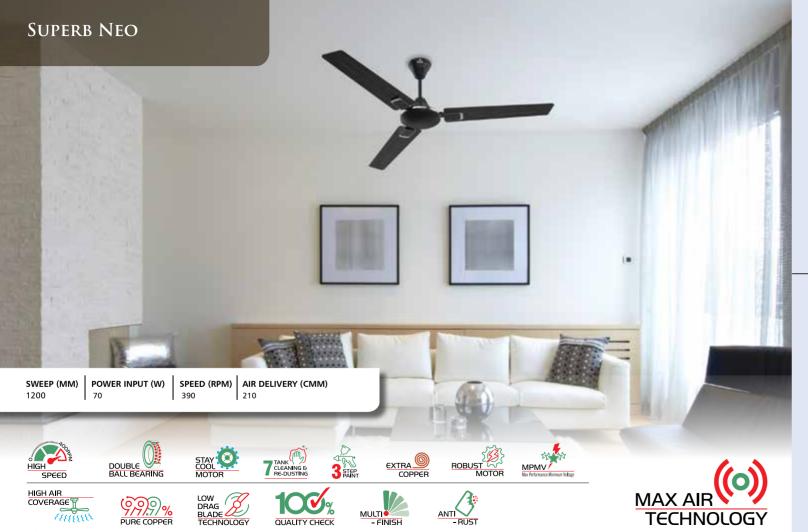

| SWEEP (MM) | POWER INPUT (W) | SPEED (RPM) | AIR DELIVERY (C |
|------------|-----------------|-------------|-----------------|
| 1200       | 75              | 340         | 210             |