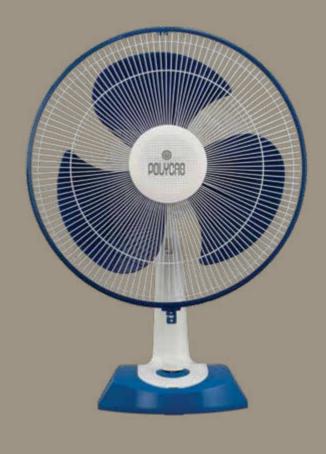

## Pedestal Fans

| 94  | Aery NS / HS |  |  |
|-----|--------------|--|--|
| 96  | Thunderstorm |  |  |
| 98  | Amaze        |  |  |
| 100 | Aspire       |  |  |
| 102 | Elanza PP01  |  |  |
| 104 | Elanza Mini  |  |  |