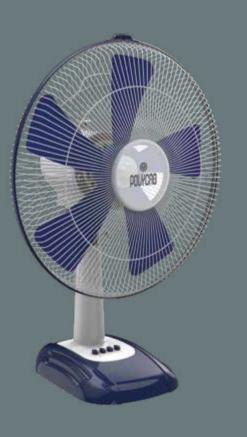

sign and efficient functionality of Polycab Exhaust fans makes it easy to clean and maintain.





A highly specialized coating that prevents rusting and provides robust protection against corrosion.



The aerodynamically designed blades coupled with increased blade width reduce drag and maximizes the air sweep.



The contoured blade design ensures a vibration free and noiseless operation at all times. Now you can work or sleep without any disturbance.



Polycab Exhaust fans are fitted with a high performance, totally enclosed motor that delivers maximum output – working continuously for hours - at lower operating cost.



Powder coated finish increases the lifespan of the exhaust fan and also blends well with any interior.









WHITE BLUE





Also available in WHITE



Dark Blue









### Elanza PT01





| SWEEP (MM)<br>400   | POWER INPUT (W)<br>60                       | SPEED (RPM)<br>1350 | AIR DELIVERY (CMM)<br>70                         |
|---------------------|---------------------------------------------|---------------------|--------------------------------------------------|
| ANTI-RUST<br>COATIN | HEAT<br>GUARD<br>Thermal Overlead Protector | HIGH AIR<br>THRUST  | HEAVY ()<br>DUTY MOTOR                           |
|                     | OPMP                                        |                     | AERODYNAMIC<br>BLADES<br>and cutting edge design |

WHITE GREY

### Pedestal Fans



















Also available in 



### o Polycab







#### ASPIRE

ASPIRE

WHITE BLUE





Elanza PP01

WHITE GREY





102



Elanza Mini

WHITE





## WALL F