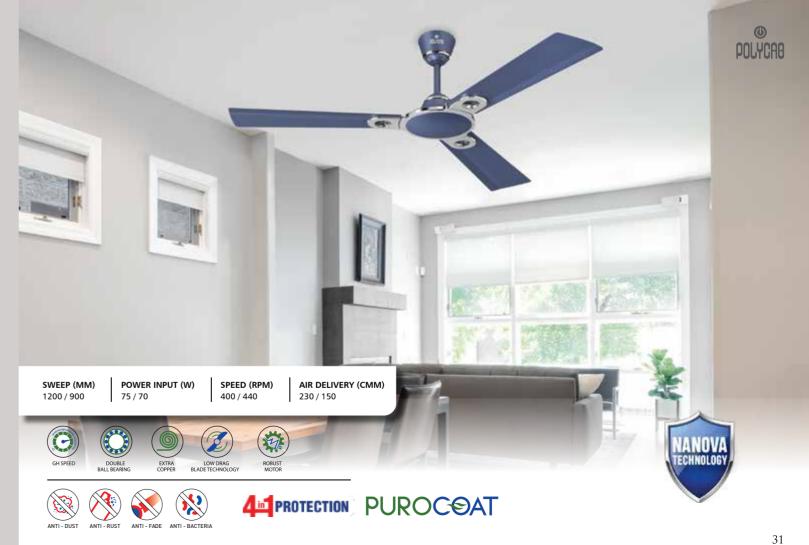

| SWEEP (MM) | POWER INPUT (W) | SPEED (RPM) | AIR DELIVERY (C |
|------------|-----------------|-------------|-----------------|
| 1200       | 75              | 340         | 210             |