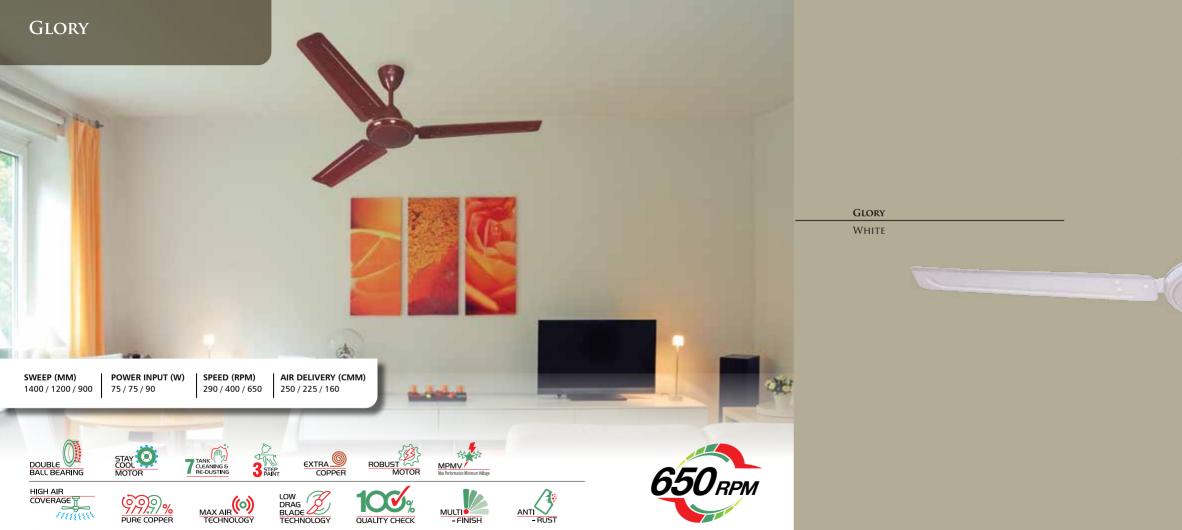

|
|                    | STAY O                |                   |                                           | ROBUST MOTOR          |
|                    | PURE COPPER           | MAX AIR           | LOW<br>DRAG<br><u>BLADE</u><br>TECHNOLOGY | 100%<br>QUALITY CHECK |



















46

# © Polycab



# ENERGY SAVER FANS





AFFECIENTE NEO





Also available in Brown

# o Polycab

Eteri



















MPMV Nax Performance Minimum Voltage





### SYNERGY NEO 5

White

# o Polycab



POLICOR

# ECONOMY FANS





SUPERB NEO

Smoke Brown

# o Polycab





ZEAL









**SPEED (RPM)** 350

STAY O

MAX AIR

AIR DELIVERY (CMM)

3 STEP

220

LOW DRAG BLADE TECHNOLOGY









MPMV Max Performance Minimum Voltage











#### o Polycab

Amaze DLX























TO,KTP











Bianco

































## TABLE FANS



#### KEY FEATURES-TPW FANS



Polycab TPW fans are meticulously engineered to prevent overheating of motor and blades, thus increasing its efficiency.



A high-performance motor powers Polycab TPW fans, thus ensuring greater comfort & excellent air circulation throughout the room.



The low resistivity of copper reduces energy losses and also increases the lifespan of the fan motor.



The aerodynamically designed blades coupled with increased blade width reduce drag and maximizes air delivery.



Polycab TPW fans give you the highest air delivery and wide air throw to cool the room.



Jerk free and uniform oscillation ensures the flow of cool air reaches all the parts of a room with ease.

A protection too