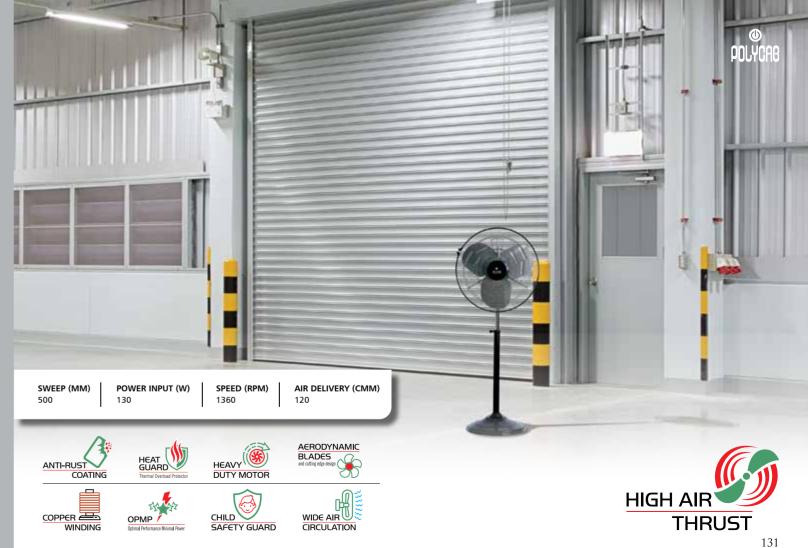

----------|---------------------------------------------|---------------------|--------------------------------------------------|
| ANTI-RUST<br>COATIN | HEAT<br>GUARD<br>Thermal Overlead Protector | HIGH AIR<br>THRUST  | HEAVY ()<br>DUTY MOTOR                           |
|                     | OPMP                                        |                     | AERODYNAMIC<br>BLADES<br>and cutting edge design |

WHITE GREY

### Pedestal Fans



















Also available in 



### o Polycab







#### ASPIRE

ASPIRE

WHITE BLUE





Elanza PP01

WHITE GREY





102



Elanza Mini

WHITE





## WALL FANS











WHITE GREY

#### © Polycab







ASPIRE WHITE BLUE





AMAZE









# PERSONAL & CABIN FANS

























### FARRATA FANS









### SUNAMI FARRATA











### AFRESH FARRATA





### AIR CIRCULATOR FANS









AIR CIRCULATOR SUPERB PEDESTAL FAN









# EXHAUST FANS



#### FRESHNER NEO



















Also available in:

### FRESH ON DBB











# FRESHOBREEZE NS / HS



BLACK





Available in High Speed & Normal Speed

#### SUPERB HEAVY DUTY





## WHOOSH











#### Regional & Branch Offices:

Kolkata : Unit No. 1108, 11th Floor Godrej Genesis Plot- XI, Block Ep & Gp Salt Lake, Sector – V, Kolkata- 700091

Bhubaneswar : A-167 . Unit No.102 . First Floor. The Metropolis. Near Sparsh Hospital.Saheed Nagar. Bhubaneswar-751007. Odisha. Tel.0674 2549960

Patna : L-302.303, Dumraon Palace, 3rd Floor, Fraser Road, Near Dakbangla Crossing, Patna – 800001

Ranchi : 2A, 2nd Floor, Poornima Tower, Opp-Chaganlal Jain Dharamsha