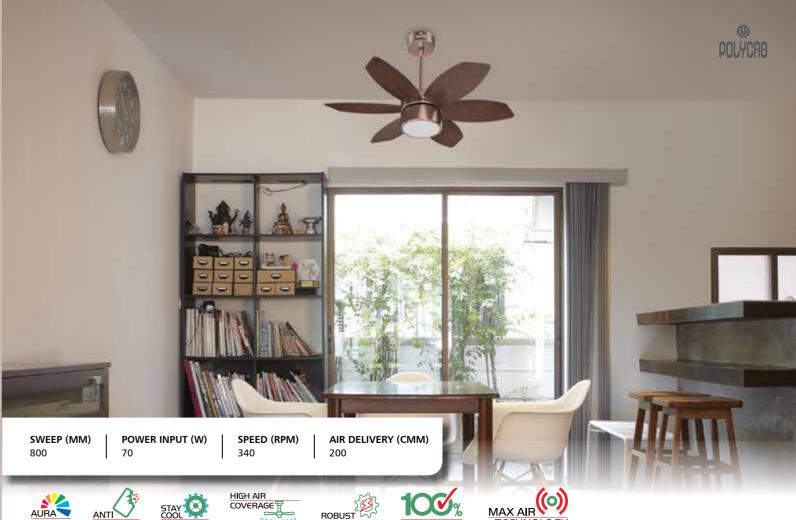

# Super Premium Fans

SUPERIA LITE SP02 WITH UNDERLIGHT ANTIQUE COPPER ROSEWOOD

Superia is an everlasting expression of the exceptional. Embellished with new-age comforts and old world panache, This Superia designer fan has all it takes to be the star attraction of your home. Underlight fan to uplift your mood, Tri Speed, Clip-on lights and a timeless antique finish are just a few of the many features that make this fan the ultimate expression of urban luxury.

# © Polycab

Also available in: Antique matt brass dark wood | Antique silver dark wood | White chrome | Black chrome

ROBUST

ALLENS

5

MOTOR

QUALITY CHECK

TECHNOLOGY

TECHNOLOGY

Mesmerising looks coupled with aerodynamic design makes this luxury fan both a visual treat and your ultimate comfort partner. While Superia's impressive airflow technology delivers air to every corner of the room, it's unique aesthetics complement all types of ceilings, modern or traditional.