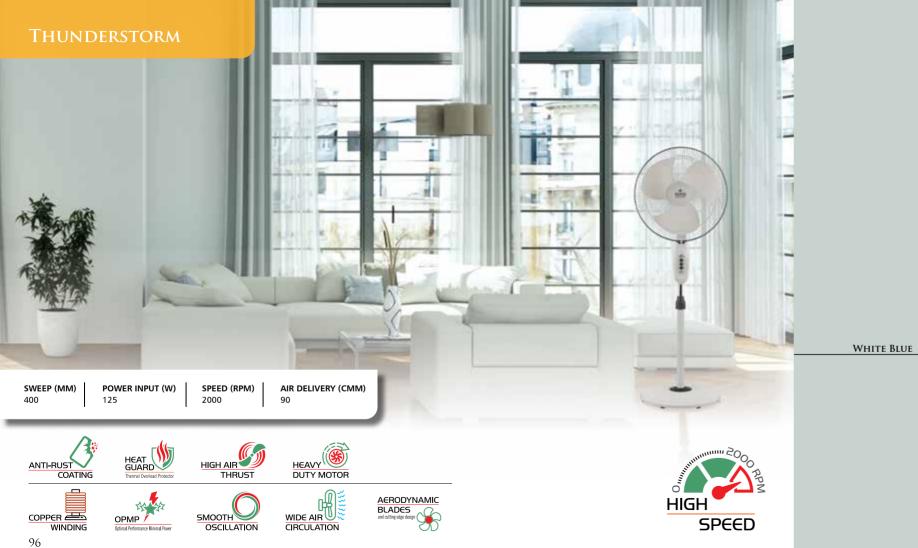

## Pedestal Fans

| 94  | Aery NS / HS |  |  |
|-----|--------------|--|--|
| 96  | Thunderstorm |  |  |
| 98  | Amaze        |  |  |
| 100 | Aspire       |  |  |
| 102 | Elanza PP01  |  |  |
| 104 | Elanza Mini  |  |  |