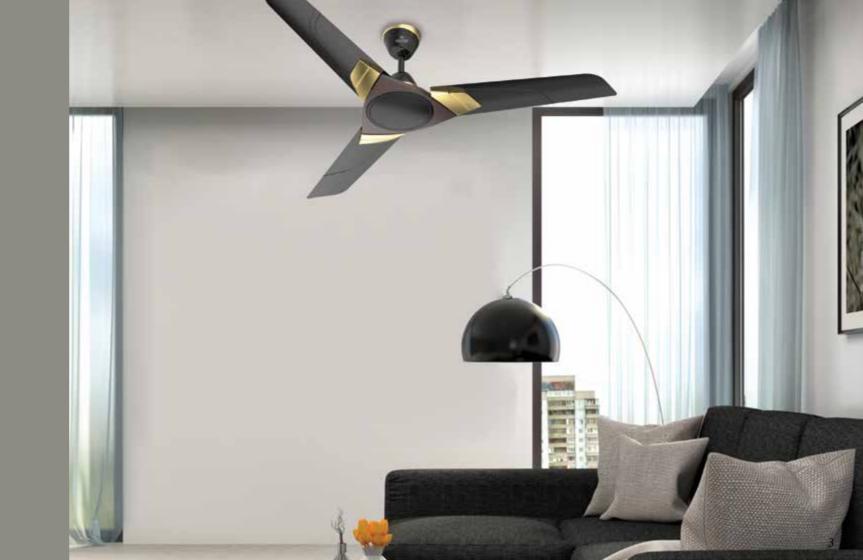

# Super Premium Fans

SUPERIA LITE SP02 WITH UNDERLIGHT ANTIQUE COPPER ROSEWOOD

Superia is an everlasting expression of the exceptional. Embellished with new-age comforts and old world panache, This Superia designer fan has all it takes to be the star attraction of your home. Underlight fan to uplift your mood, Tri Speed, Clip-on lights and a timeless antique finish are just a few of the many features that make this fan the ultimate expression of urban luxury.

TECHNOLOGY

Mesmerising looks coupled with aerodynamic design makes this luxury fan both a visual treat and your ultimate comfort partner. While Superia's impressive airflow technology delivers air to every corner of the room, it's unique aesthetics complement all types of ceilings, modern or traditional.