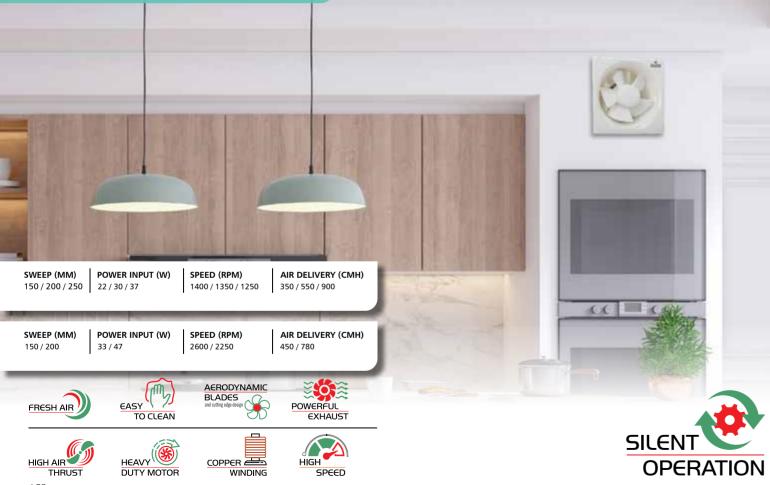

#### In-house Automatic Air-DelivervTesting Lab

Each and every finished product is tested in a specifically designed, in-house Automatic Air-Delivery Testing Lab for air delivery and distribution capacity. Polycab fan's superior air delivery between 225 CMM to 260 CMM will rejuvenate every person in the room with a gust of refreshing breeze.

| SWEEP (MM) | POWER INPUT (W) | SPEED (RPM) | AIR DELIVERY (C |
|------------|-----------------|-------------|-----------------|
| 1200       | 75              | 340         | 210             |