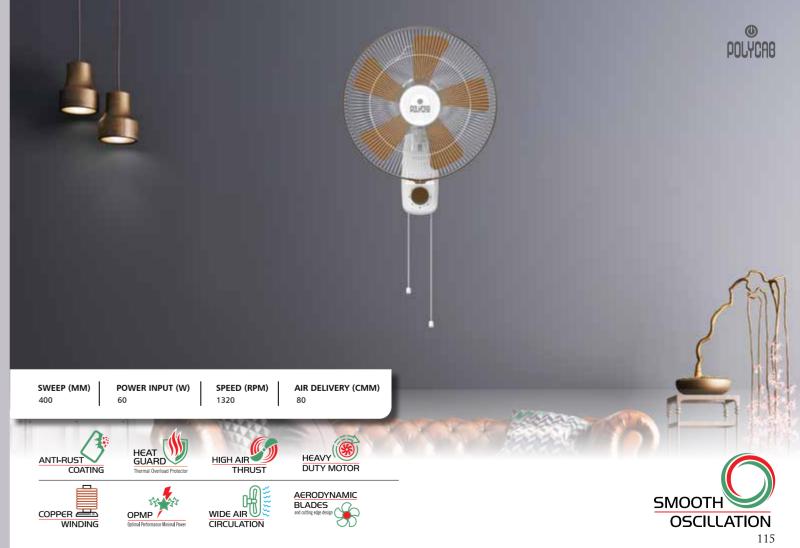

# Wall Fans

| 108 | Aery NS / HS |
|-----|--------------|
| 110 | Thunderstorm |
| 112 | Aspire       |
| 114 | Amaze        |
| 116 | Elanza PW01  |