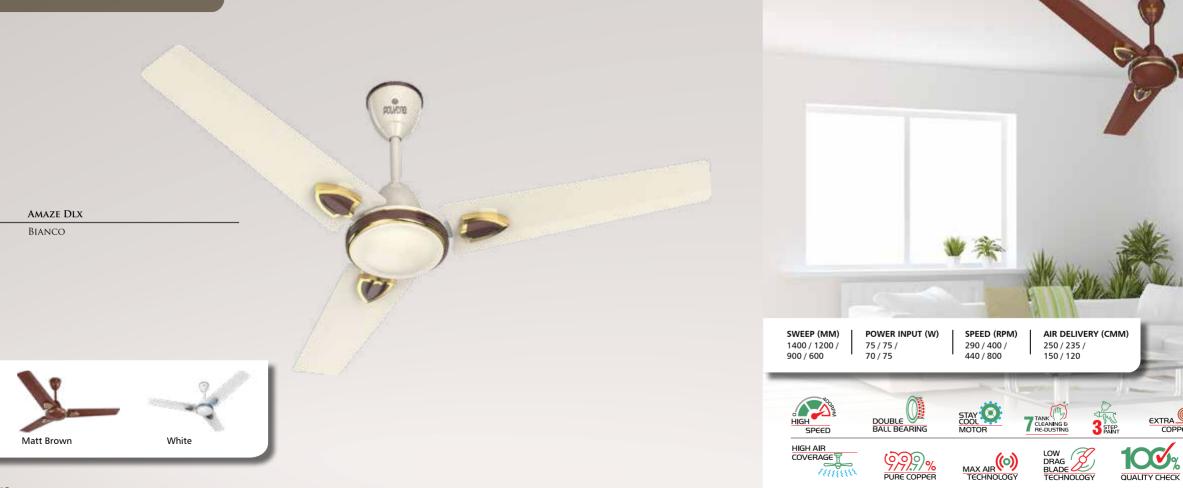

|                       |
|                    | STAY O                |                   |                                           | ROBUST MOTOR          |
|                    | PURE COPPER           | MAX AIR           | LOW<br>DRAG<br><u>BLADE</u><br>TECHNOLOGY | 100%<br>QUALITY CHECK |



















46

# © Polycab



# ENERGY SAVER FANS





AFFECIENTE NEO





Also available in Brown

# o Polycab

Eteri



















MPMV Nax Performance Minimum Voltage





### SYNERGY NEO 5

White

# o Polycab



POLICOR

# ECONOMY FANS





SUPERB NEO

Smoke Brown

# o Polycab





ZEAL









**SPEED (RPM)** 350

STAY O

MAX AIR

AIR DELIVERY (CMM)

3 STEP

220

LOW DRAG BLADE TECHNOLOGY









MPMV Max Performance Minimum Voltage











#### o Polycab

Amaze DLX























TO,KTP











Bianco

































## TABLE FANS



#### KEY FEATURES-TPW FANS



Polycab TPW fans are meticulously engineered to prevent overheating of motor and blades, thus increasing its efficiency.



A high-performance motor powers Polycab TPW fans, thus ensuring greater comfort & excellent air circulation throughout the room.



The low resistivity of copper reduces energy losses and also increases the lifespan of the fan motor.



The aerodynamically designed blades coupled with increased blade width reduce drag and maximizes air delivery.



Polycab TPW fans give you the highest air delivery and wide air throw to cool the room.



Jerk free and uniform oscillation ensures the flow of cool air reaches all the parts of a room with ease.