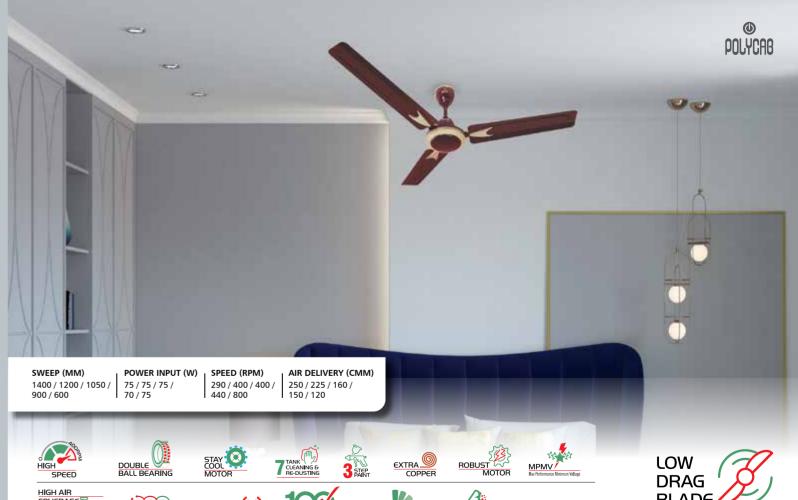

The low resistivity of copper reduces energy losses and also increases the lifespan of the fan motor.

The aerodynamically designed blades coupled with increased blade width reduce drag and maximizes air delivery.