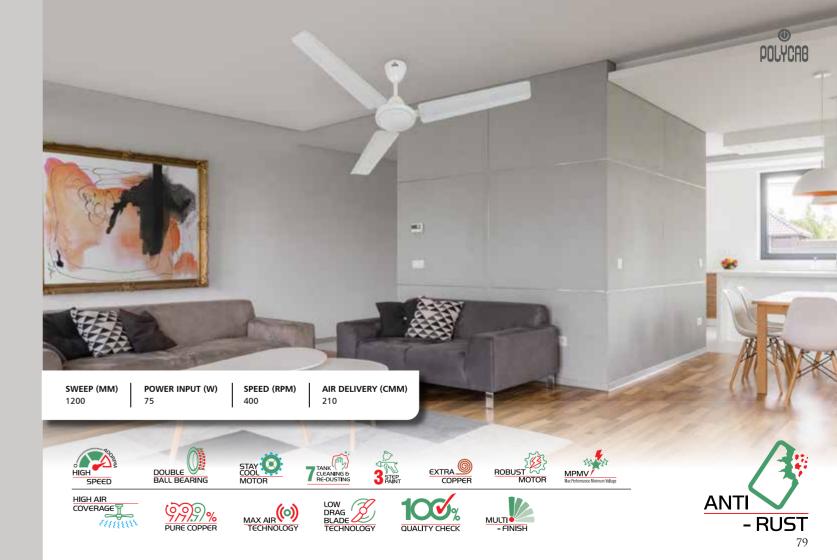

| SWEEP (MM) | POWER INPUT (W) | SPEED (RPM) | AIR DELIVERY (C |
|------------|-----------------|-------------|-----------------|
| 1200       | 75              | 340         | 210             |