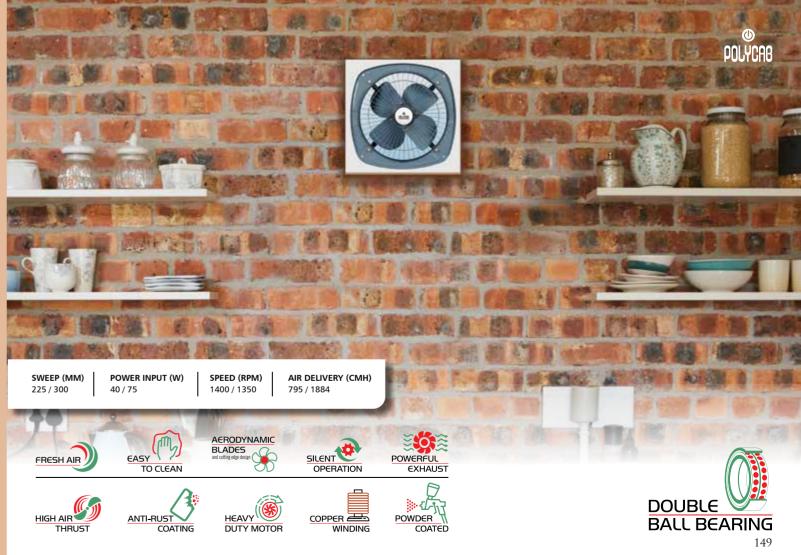

# Exhaust Fans

| 144 | Freshner Neo         |
|-----|----------------------|
| 146 | Freshly AXL          |
| 148 | Fresh On DBB         |
| 150 | Freshner ES Metal    |
| 152 | Freshobreeze NS / HS |
| 154 | Superb Heavy Duty    |
| 156 | Whoosh               |
| 158 | Viva                 |