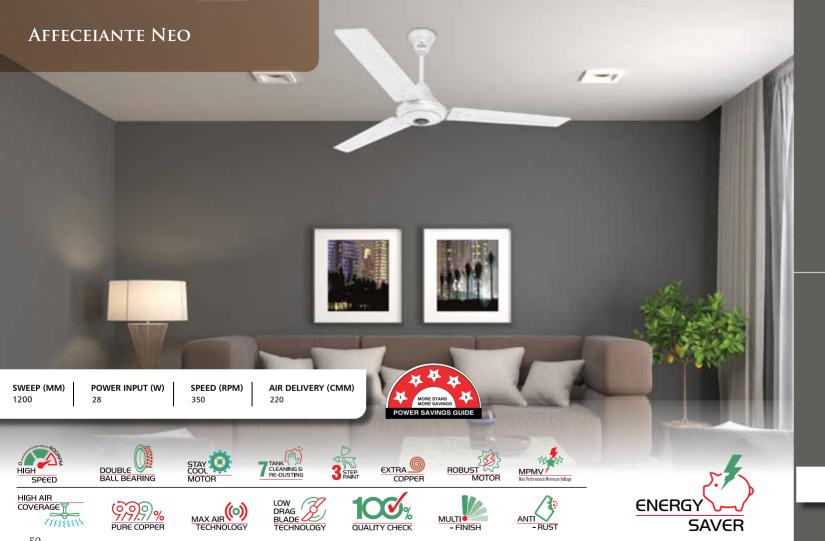

# ENERGY SAVER CEILING FANS

| 50 | Affeceiante Neo |
|----|-----------------|
| 52 | Eteri           |
| 54 | Zoomer Plus     |
| 56 | Synergy Neo 50  |

| SWEEP (MM) | POWER INPUT (W) | SPEED (RPM) | AIR DELIVERY (C |
|------------|-----------------|-------------|-----------------|
| 1200       | 75              | 340         | 210             |