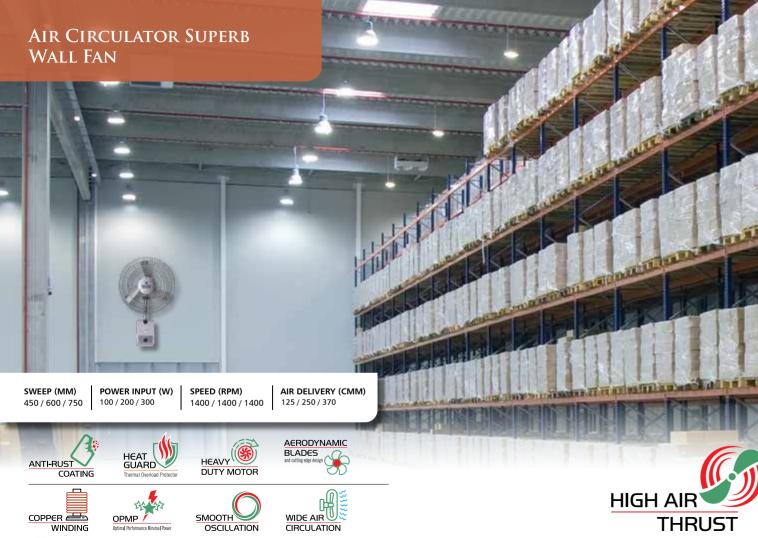

## Air Circulator Fans

- Air Circulator Superb Wall Fan Air Circulator Superb Pedestal Fan 138
- 140