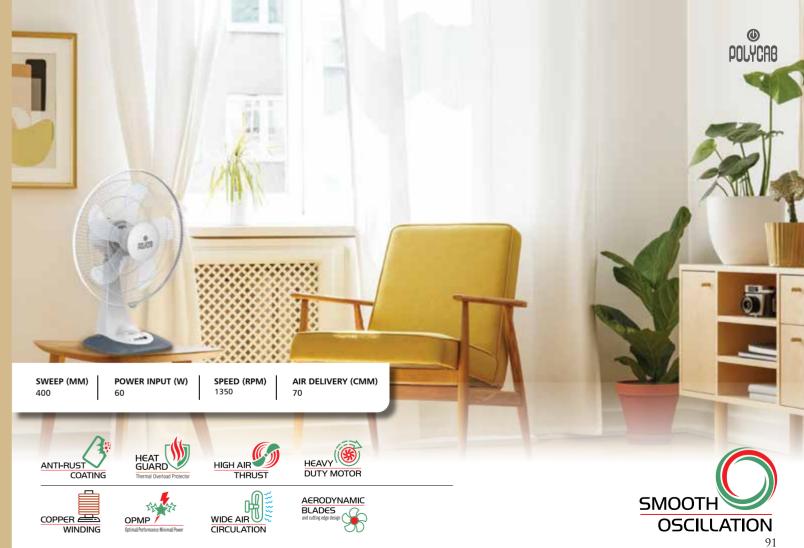

ality of Polycab Exhaust fans makes it easy to clean and maintain.





A highly specialized coating that prevents rusting and provides robust protection against corrosion.



The aerodynamically designed blades coupled with increased blade width reduce drag and maximizes the air sweep.



The contoured blade design ensures a vibration free and noiseless operation at all times. Now you can work or sleep without any disturbance.



Polycab Exhaust fans are fitted with a high performance, totally enclosed motor that delivers maximum output – working continuously for hours - at lower operating cost.



Powder coated finish increases the lifespan of the exhaust fan and also blends well with any interior.









WHITE BLUE





Also available in WHITE



Dark Blue









### Elanza PT01





| SWEEP (MM)<br>400   | POWER INPUT (W)<br>60                       | SPEED (RPM)<br>1350 | AIR DELIVERY (CMM)<br>70                         |
|---------------------|---------------------------------------------|---------------------|--------------------------------------------------|
| ANTI-RUST<br>COATIN | HEAT<br>GUARD<br>Thermal Overlead Protector | HIGH AIR<br>THRUST  | HEAVY ()<br>DUTY MOTOR                           |
|                     | OPMP                                        |                     | AERODYNAMIC<br>BLADES<br>and cutting edge design |

WHITE GREY

### Pedestal Fans



















Also available in 



### o Polycab







#### ASPIRE

ASPIRE

WHITE BLUE





Elanza PP01

WHITE GREY





102



Elanza Mini

WHITE





## WALL FANS











WHITE GREY