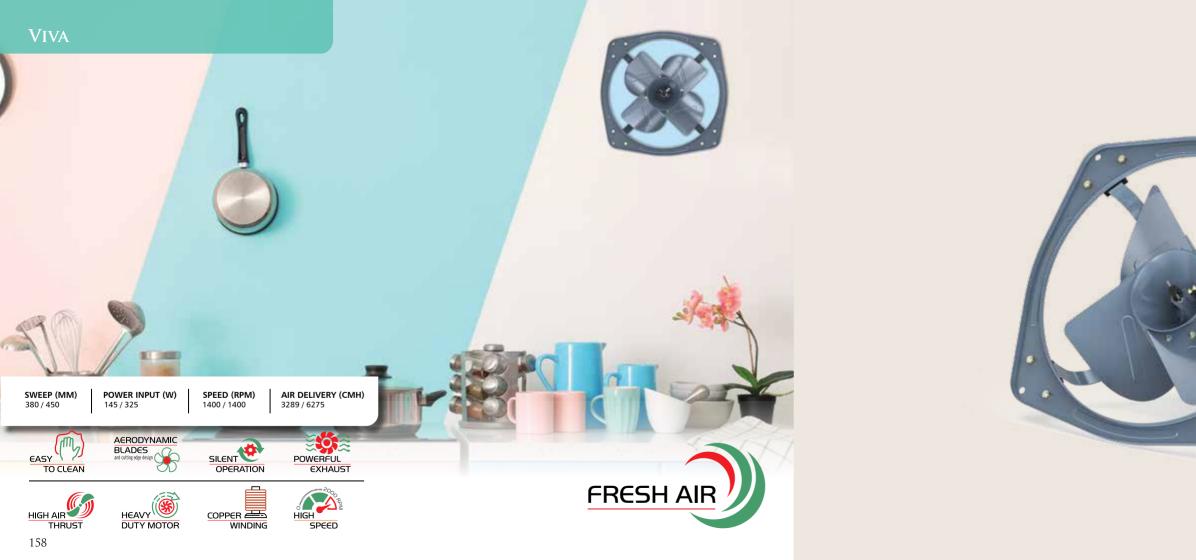

|                     | AERODYNAMIC<br>BLADES<br>and cutting edge design |

WHITE GREY

### Pedestal Fans



















Also available in 



### o Polycab







#### ASPIRE

ASPIRE

WHITE BLUE





Elanza PP01

WHITE GREY





102



Elanza Mini

WHITE





## WALL FANS











WHITE GREY

#### © Polycab







ASPIRE WHITE BLUE





AMAZE









# PERSONAL & CABIN FANS

























### FARRATA FANS









### SUNAMI FARRATA











### AFRESH FARRATA





### AIR CIRCULATOR FANS









AIR CIRCULATOR SUPERB PEDESTAL FAN









# EXHAUST FANS



#### FRESHNER NEO



















Also available in:

### FRESH ON DBB











# FRESHOBREEZE NS / HS



BLACK





Available in High Speed & Normal Speed

#### SUPERB HEAVY DUTY





## WHOOSH











#### Regional & Branch Offices:

Kolkata : Unit No. 1108, 11th Floor Godrej Genesis Plot- XI, Block Ep & Gp Salt Lake, Sector – V, Kolkata- 700091

Bhubaneswar : A-167 . Unit No.102 . First Floor. The Metropolis. Near Sparsh Hospital.Saheed Nagar. Bhubaneswar-751007. Odisha. Tel.0674 2549960

Patna : L-302.303, Dumraon Palace, 3rd Floor, Fraser Road, Near Dakbangla Crossing, Patna – 800001

Ranchi : 2A, 2nd Floor, Poornima Tower, Opp-Chaganlal Jain Dharamshala, Lake Road, Ranchi: 834001(Jharkhand)

Guwahati : 4th Floor, Mayur Garden Near ABC Bus Stop, G.S. Road Guwahati 781005, Assam, India

Noida : B 9. 1st Floor .Sector -3 Noida -201301 Tel.0120 4848550

Mohali : Unit No.B-424, Bestech Business Towers, Sector 66, Mohali, Punjab – 160055

Kochi : Door No. XXV/578 C , Pathicheril Enc