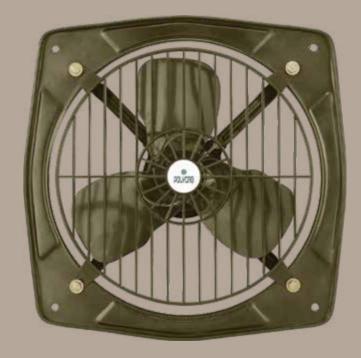

# Exhaust Fans

| 144 | Freshner Neo         |
|-----|----------------------|
| 146 | Freshly AXL          |
| 148 | Fresh On DBB         |
| 150 | Freshner ES Metal    |
| 152 | Freshobreeze NS / HS |
| 154 | Superb Heavy Duty    |
| 156 | Whoosh               |
| 158 | Viva                 |