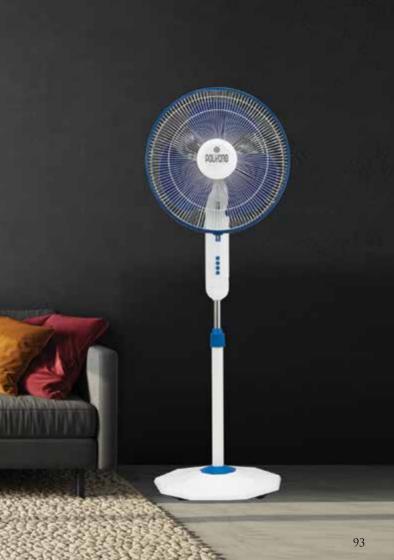

## Pedestal Fans

| 94  | Aery NS / HS |  |  |
|-----|--------------|--|--|
| 96  | Thunderstorm |  |  |
| 98  | Amaze        |  |  |
| 100 | Aspire       |  |  |
| 102 | Elanza PP01  |  |  |
| 104 | Elanza Mini  |  |  |