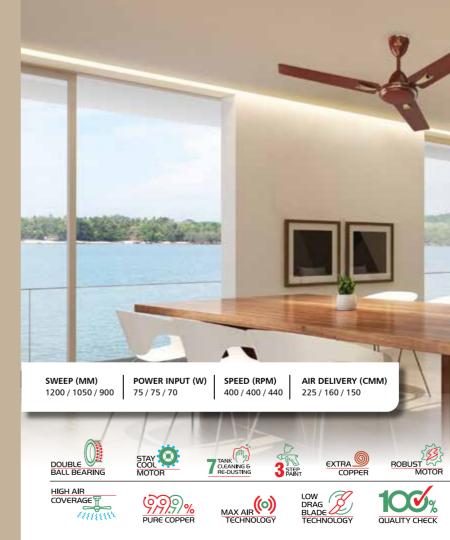

#### In-house Automatic Air-DelivervTesting Lab

Each and every finished product is tested in a specifically designed, in-house Automatic Air-Delivery Testing Lab for air delivery and distribution capacity. Polycab fan's superior air delivery between 225 CMM to 260 CMM will rejuvenate every person in the room with a gust of refreshing breeze.

| SWEEP (MM) | POWER INPUT (W) | SPEED (RPM) | AIR DELIVERY (C |
|------------|-----------------|-------------|-----------------|
| 1200       | 75              | 340         | 210             |