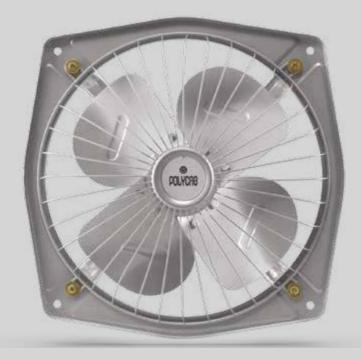

# Exhaust Fans

| 144 | Freshner Neo         |
|-----|----------------------|
| 146 | Freshly AXL          |
| 148 | Fresh On DBB         |
| 150 | Freshner ES Metal    |
| 152 | Freshobreeze NS / HS |
| 154 | Superb Heavy Duty    |
| 156 | Whoosh               |
| 158 | Viva                 |