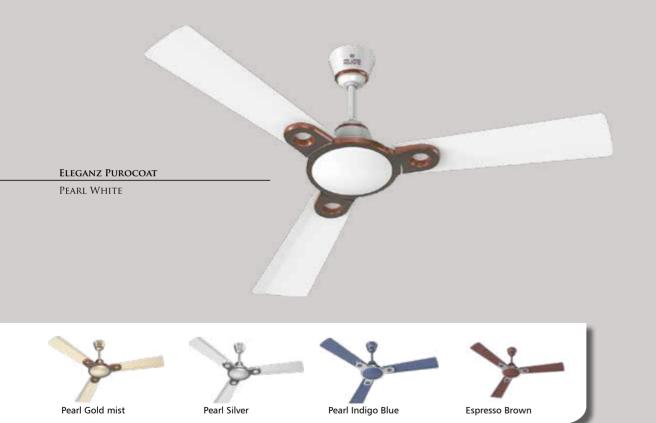

Polycab ceiling fans come in a variety of finishes and colors. You can select a color which suits your application and matches your room perfectly. Listed here are the various finishes to choose from:

- Pearl
  Metallic
  Electroplated
- Lustre
  Antique Copper

Polycab fans use a highly specialized protective layer that makes the fan blades rust proof and prevents corrosion.

Count on Aura LED to add some extra touch of style to your home decor. A perfect union of innovation and creativity found as distinctive feature in Polycab designer range of fans. Aura LED makes every room lively, aesthetically pleasing and uplifts the ambience as per your mood with its multicoloured LED mood lights.