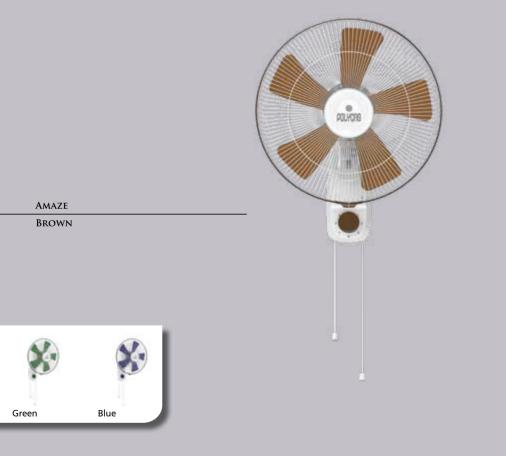

# Wall Fans

| 108 | Aery NS / HS |
|-----|--------------|
| 110 | Thunderstorm |
| 112 | Aspire       |
| 114 | Amaze        |
| 116 | Elanza PW01  |