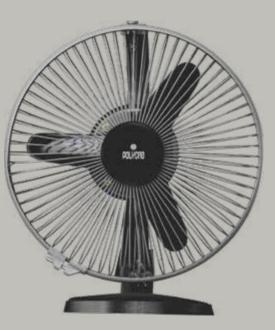

50 | AIR DELIVERY (CMM)<br>70                         |
|---------------------|---------------------------------------------|---------------------|--------------------------------------------------|
| ANTI-RUST<br>COATIN | HEAT<br>GUARD<br>Thermal Overlead Protector | HIGH AIR<br>THRUST  | HEAVY ()<br>DUTY MOTOR                           |
|                     | OPMP                                        |                     | AERODYNAMIC<br>BLADES<br>and cutting edge design |

WHITE GREY

### Pedestal Fans



















Also available in 



### o Polycab







#### ASPIRE

ASPIRE

WHITE BLUE





Elanza PP01

WHITE GREY





102



Elanza Mini

WHITE





## WALL FANS











WHITE GREY

#### © Polycab







ASPIRE WHITE BLUE





AMAZE









# PERSONAL & CABIN FANS

























### FARRATA FANS









### SUNAMI FARRATA











### AFRESH FARRATA





### AIR CIRCULATOR FANS









AIR CIRCULATOR SUPERB PEDESTAL FAN









# EXHAUST FANS



#### FRESHNER NEO



















Also available in:

### FRESH ON DBB











# FRESHOBREEZE NS / HS



BLACK





Available in High Speed & Normal Speed

#### SUPERB HEAVY DUTY





## WHOOSH











#### Regional & Branch Offices:

Kolkata : Unit No. 1108, 11th Floor Godrej Genesis Plot- XI, Block Ep & Gp Salt Lake, Sector – V, Kolkata- 700091

Bhubaneswar : A-167 . Unit No.102 . First Floor. The Metropolis. Near Sparsh Hospital.Saheed Nagar. Bhubaneswar-751007. Odisha. Tel.0674 2549960

Patna : L-302.303, Dumraon Palace, 3rd Floor, Fraser Road, Near Dakbangla Crossing, Patna – 800001