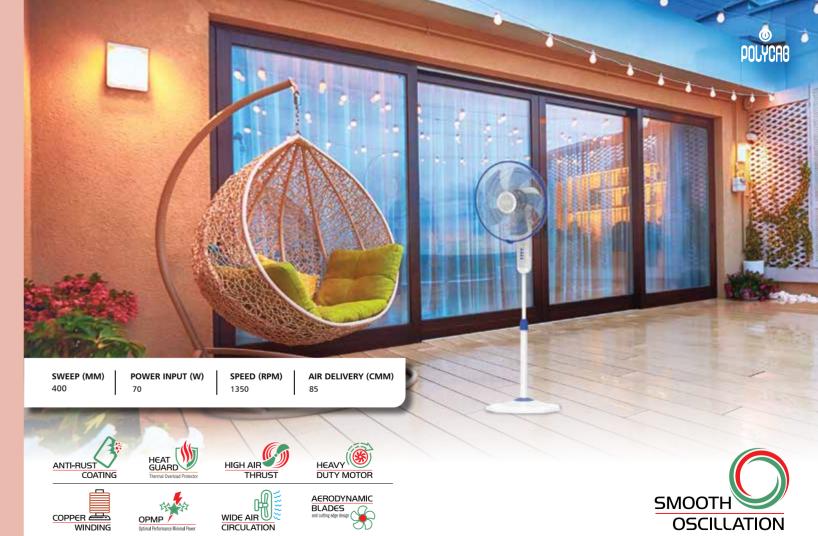

terior.









WHITE BLUE





Also available in WHITE



Dark Blue









### Elanza PT01





| SWEEP (MM)<br>400   | POWER INPUT (W)<br>60                       | SPEED (RPM)<br>1350 | AIR DELIVERY (CMM)<br>70                         |
|---------------------|---------------------------------------------|---------------------|--------------------------------------------------|
| ANTI-RUST<br>COATIN | HEAT<br>GUARD<br>Thermal Overlead Protector | HIGH AIR<br>THRUST  | HEAVY ()<br>DUTY MOTOR                           |
|                     | OPMP                                        |                     | AERODYNAMIC<br>BLADES<br>and cutting edge design |

WHITE GREY

### Pedestal Fans



















Also available in 



### o Polycab







#### ASPIRE

ASPIRE

WHITE BLUE





Elanza PP01

WHITE GREY





102



Elanza Mini

WHITE





## WALL FANS











WHITE GREY

#### © Polycab







ASPIRE WHITE BLUE





AMAZE









# PERSONAL & CABIN FANS

























### FARRATA FANS









### SUNAMI FARRATA











### AFRESH FARRATA





### AIR CIRCULATOR FANS









AIR CIRCULATOR SUPERB PEDESTAL FAN









# EXHAUST FANS



#### FRESHNER NEO



















Also available in:

### FRESH ON DBB











# FRESHOBREEZE NS / HS



BLACK





Available in High Speed & Normal Speed

#### SUPERB HEAVY DUTY





## WHOOSH











#### Regional & Branch Offices:

Kolkata : Unit No. 1108, 11th Floor Godrej Genesis Plot- XI, Block Ep & Gp Salt Lake, Sector – V, Kolkata- 700091

Bhubaneswar : A-167 . Unit No.102 . First Floor. The Metrop