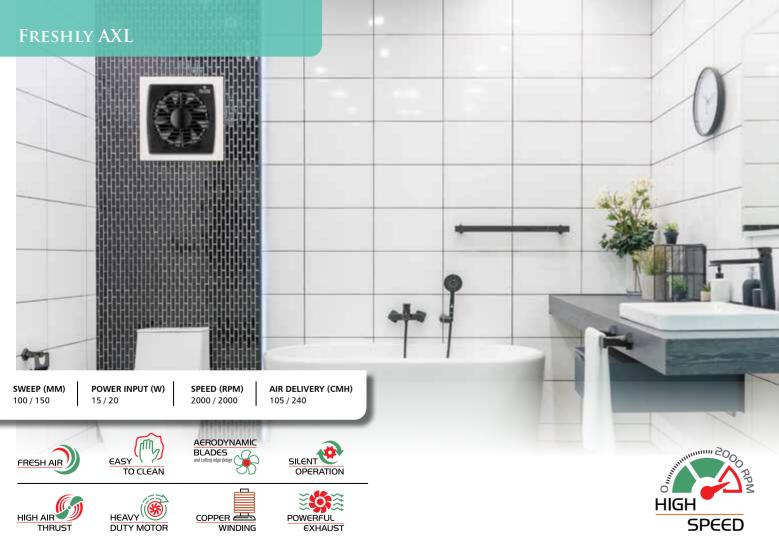

T<br>GUARD<br>Thermal Overlead Protector | HIGH AIR<br>THRUST  | HEAVY ()<br>DUTY MOTOR                           |
|                     | OPMP                                        |                     | AERODYNAMIC<br>BLADES<br>and cutting edge design |

WHITE GREY

### Pedestal Fans



















Also available in 



### o Polycab







#### ASPIRE

ASPIRE

WHITE BLUE





Elanza PP01

WHITE GREY





102



Elanza Mini

WHITE





## WALL FANS











WHITE GREY

#### © Polycab







ASPIRE WHITE BLUE





AMAZE









# PERSONAL & CABIN FANS

























### FARRATA FANS









### SUNAMI FARRATA











### AFRESH FARRATA





### AIR CIRCULATOR FANS









AIR CIRCULATOR SUPERB PEDESTAL FAN









# EXHAUST FANS



#### FRESHNER NEO



















Also available in:

### FRESH ON DBB











# FRESHOBREEZE NS / HS



BLACK





Available in High Speed & Normal Speed

#### SUPERB HEAVY DUTY





## WHOOSH











#### Regional & Branch Offices:

Kolkata : Unit No. 1108, 11th Floor Godrej Genesis Plot- XI, Block Ep & Gp Salt Lake, Sector – V, Kolkata- 700091

Bhubaneswar : A-167 . Unit No.102 . First Floor. The Metropolis. Near Sparsh Hospital.Saheed Nagar. Bhubaneswar-751007. Odisha. Tel.0674 2549960

Patna : L-302.303, Dumraon Palace, 3rd Floor, Fraser Road, Near Dakbangla Crossing, Patna – 800001

Ranchi : 2A, 2nd Floor, Poornima Tower, Opp-Chaganlal Jain Dharamshala, Lake Road, Ranchi: 834001(Jharkhand)

Guwahati : 4th Floor, Mayur Garden Near ABC Bus Stop, G.S. Road Guwahati 781005, Assam, India

Noida : B 9. 1st Floo