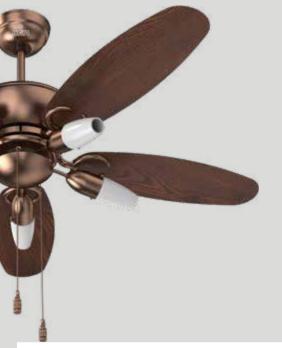

# Super Premium Fans

SUPERIA LITE SP02 WITH UNDERLIGHT ANTIQUE COPPER ROSEWOOD

Superia is an everlasting expression of the exceptional. Embellished with new-age comforts and old world panache, This Superia designer fan has all it takes to be the star attraction of your home. Underlight fan to uplift your mood, Tri Speed, Clip-on lights and a timeless antique finish are just a few of the many features that make this fan the ultimate expression of urban luxury.