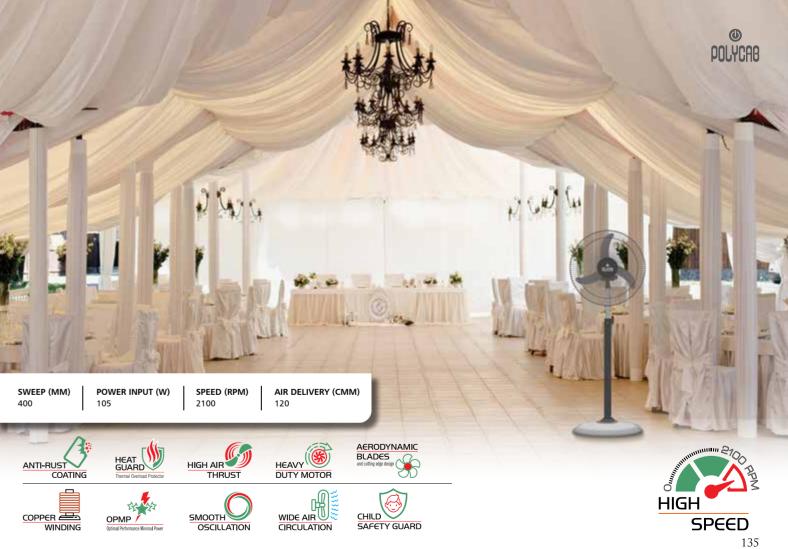

## Pedestal Fans

| 94  | Aery NS / HS |  |  |
|-----|--------------|--|--|
| 96  | Thunderstorm |  |  |
| 98  | Amaze        |  |  |
| 100 | Aspire       |  |  |
| 102 | Elanza PP01  |  |  |
| 104 | Elanza Mini  |  |  |