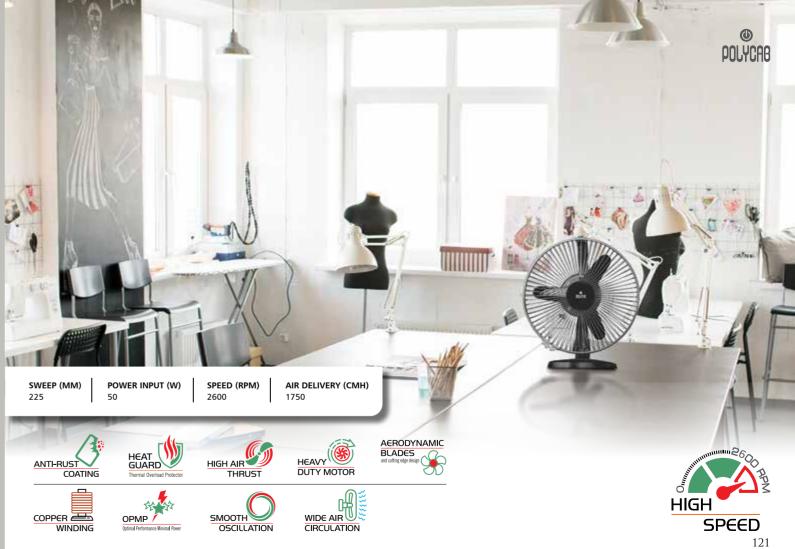

| AIR DELIVERY (CMM)<br>70                         |
|---------------------|---------------------------------------------|---------------------|--------------------------------------------------|
| ANTI-RUST<br>COATIN | HEAT<br>GUARD<br>Thermal Overlead Protector | HIGH AIR<br>THRUST  | HEAVY ()<br>DUTY MOTOR                           |
|                     | OPMP                                        |                     | AERODYNAMIC<br>BLADES<br>and cutting edge design |

WHITE GREY

### Pedestal Fans



















Also available in 



### o Polycab







#### ASPIRE

ASPIRE

WHITE BLUE





Elanza PP01

WHITE GREY





102



Elanza Mini

WHITE





## WALL FANS











WHITE GREY

#### © Polycab







ASPIRE WHITE BLUE





AMAZE









# PERSONAL & CABIN FANS

























### FARRATA FANS









### SUNAMI FARRATA











### AFRESH FARRATA





### AIR CIRCULATOR FANS









AIR CIRCULATOR SUPERB PEDESTAL FAN









# EXHAUST FANS



#### FRESHNER NEO



















Also available in:

### FRESH ON DBB











# FRESHOBREEZE NS / HS



BLACK





Available in High Speed & Normal Speed

#### SUPERB HEAVY DUTY





## WHOOSH











#### Regional & Branch Offices:

Kolkata : Unit No. 1108, 11th Floor Godrej Genesis Plot- XI, Block Ep & Gp Salt Lake, Sector – V, Kolkata- 700091

Bhubaneswar : A-167 . Unit No.102 . First Floor. The Metropolis. Near Sparsh Hospital.Saheed Nagar. Bhubaneswar-751007. Odisha. Tel.0674 2549960

Patna : L-302.303, Dumraon Palace, 3rd Floor, Fraser Road, Near Dakbangla Crossing, Patna – 800001

Ra