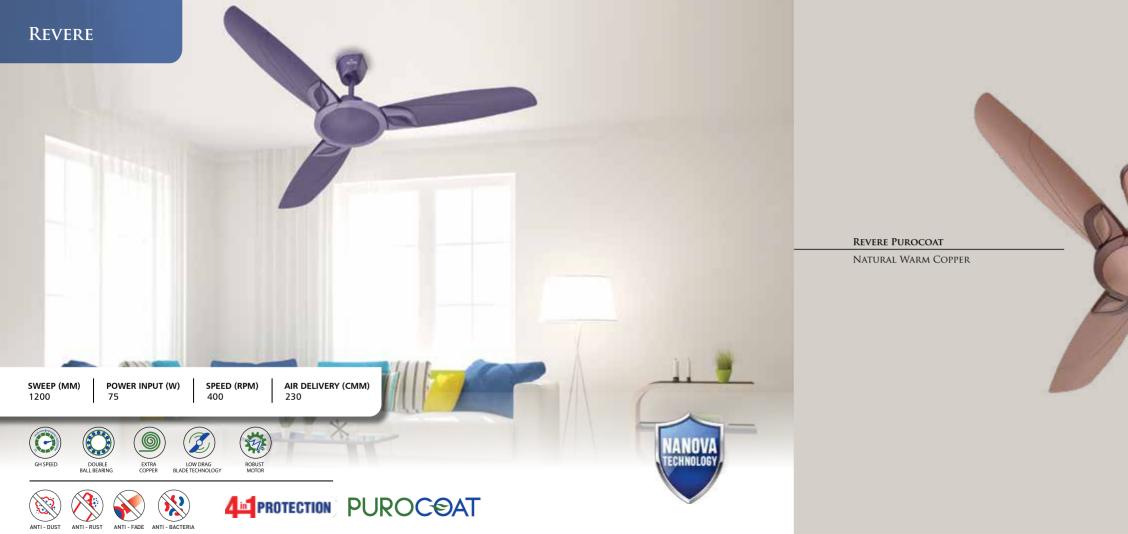

| SWEEP (MM) | POWER INPUT (W) | SPEED (RPM) | AIR DELIVERY (C |
|------------|-----------------|-------------|-----------------|
| 1200       | 75              | 340         | 210             |