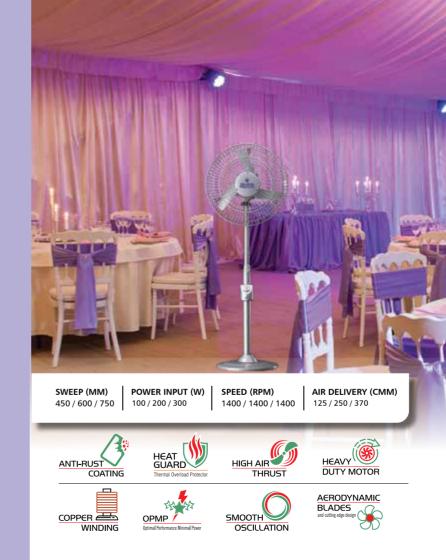

| SWEEP (MM) | POWER INPUT (W) | SPEED (RPM) | AIR DELIVERY (C |
|------------|-----------------|-------------|-----------------|
| 1200       | 75              | 340         | 210             |