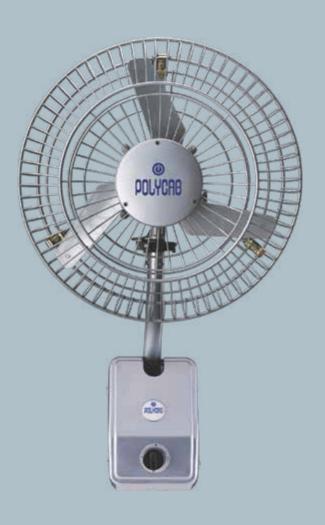

# Wall Fans

| 108 | Aery NS / HS |
|-----|--------------|
| 110 | Thunderstorm |
| 112 | Aspire       |
| 114 | Amaze        |
| 116 | Elanza PW01  |