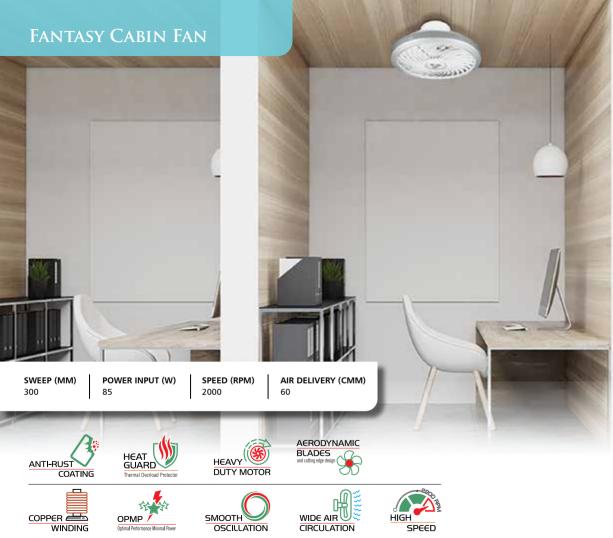

# Personal & Cabin Fans

| 120 | Cutie              |
|-----|--------------------|
| 122 | Peppy Personal Far |
| 104 | Fanlasy Oakin Fan  |

Fantasy Cabin Fan 124