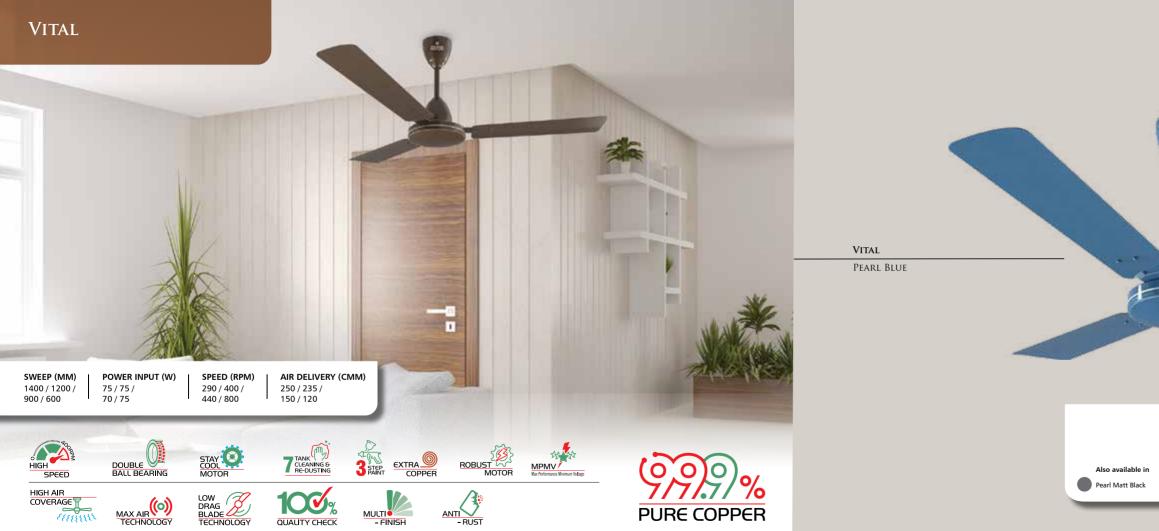

# Premium Ceiling Fans

| 38 | Eliana         |
|----|----------------|
| 40 | Vital Platinum |
| 42 | Stunner Deco   |
| 44 | Elanza         |
| 46 | Vital          |