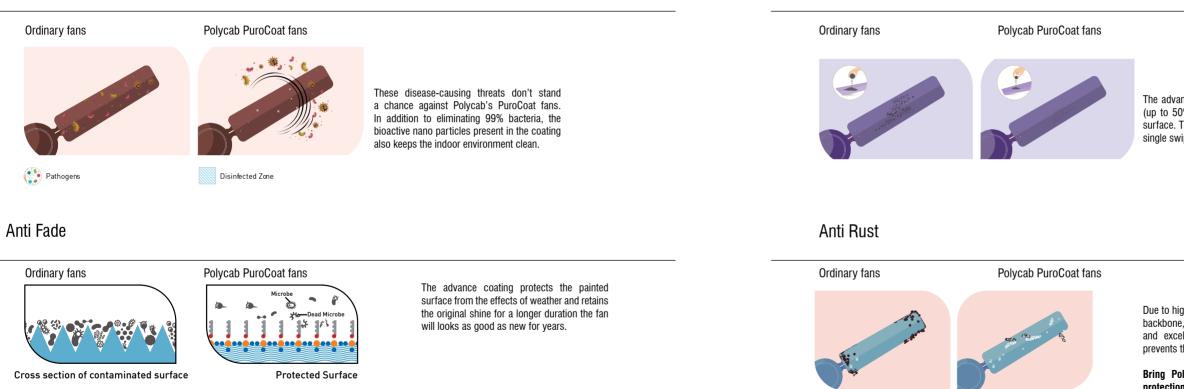

# How does the coating work?

The cationic metal ion (Aq+) or non-migratory Quaternary Ammonium Salt works to deactivate the surface protein based on its charge.

# Polycab Purocoat Fans with 4-in-1 Protection\*

Extensive research and several real-world tests have led to the development of NANOVA HYGIENE+™ - An anti-microbial surface coating with low surface energy value and active chemicals that repels and neutralizes viruses, microbes and other deadly pathogens.

NANOVA technology is the effective combination of Metal Nano Particles a virucidial and nonmigratory Quaternary Ammonium Salt (QuAT) a virostatic material dispersed homogeneously in a functional polymer matrix and works on surface contact mechanism. When microbes like viruses, bacteria or any other germs come in contact with the coated surfaces of fan, the nano active molecules QuAT present in the coating effectively deactivate the outer layer protein of the microbes and the Metal Nano Particle effectively disintegrate the DNA or RNA genomes preventing its chance of replication. NANOVA HYGIENE+<sup>TM</sup> based technology tested successfully against bacteria and virus (as mentioned in the reports) from third party lab and it showed an efficacy of >99%\* when tested as per global standards of ISO 21702:2019 and JIS Z 2801:2010.

# Anti Bacteria

Anti Dust

# © Polycab

The advanced coating restricts dust particles (up to 50%) from accumulating on the fan's surface. These fans are also easy to clean – a single swipe is enough!

Due to high cross-linking density and presence of nano-domain in the backbone, the cured polymer film has excellent mechanical properties and excellent chemical resistant (anti-corrosion) properties. This prevents the corrosion of the fan blade edges.