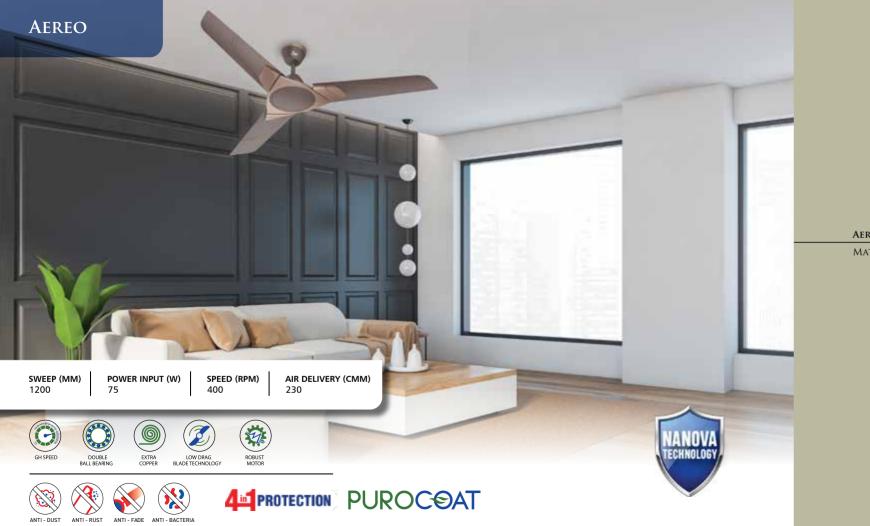

# **KEY FEATURES**

Nanova Technology is an advanced coating on the fan blades that ensures protection from dust, rust and harmful bacteria and ensures longer durability of the fan.

It provides a superior finish and long lasting protection to fans.

| SWEEP (MM) | POWER INPUT (W) | SPEED (RPM) | AIR DELIVERY (C |
|------------|-----------------|-------------|-----------------|
| 1200       | 75              | 340         | 210             |

# PUROCOAT FANS

ANTI - RUST

ANTI - DUST

ANTI - FADE ANTI - BACTERIA