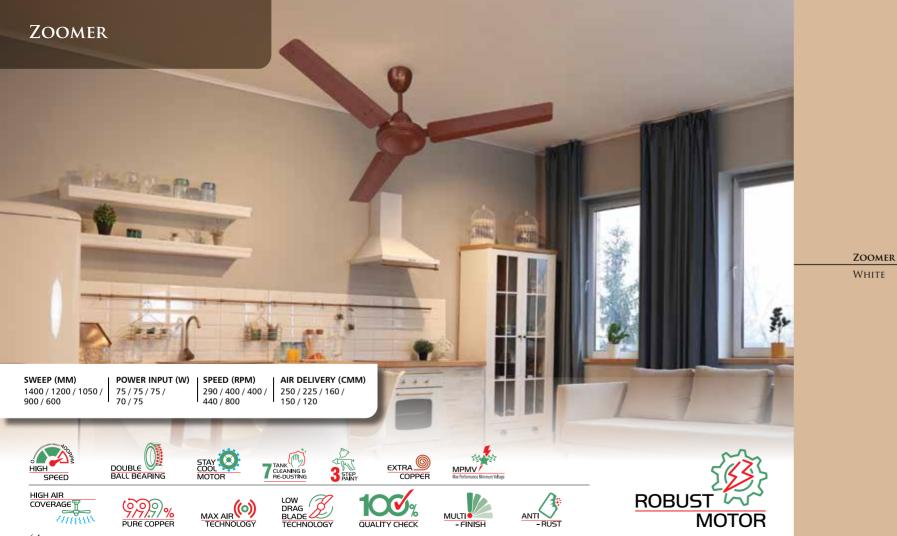

# Economy Ceiling Fans

| 60 | Superb Neo |
|----|------------|
| 62 | Zeal       |
| 64 | Zoomer     |
| 66 | Amaze HS   |
| 68 | Amaze DLX  |
| 70 | Glory      |
| 72 | Zoomer DLX |
| 74 | Viva       |
| 76 | Viva DLX   |
| 78 | Revivo     |
|    |            |