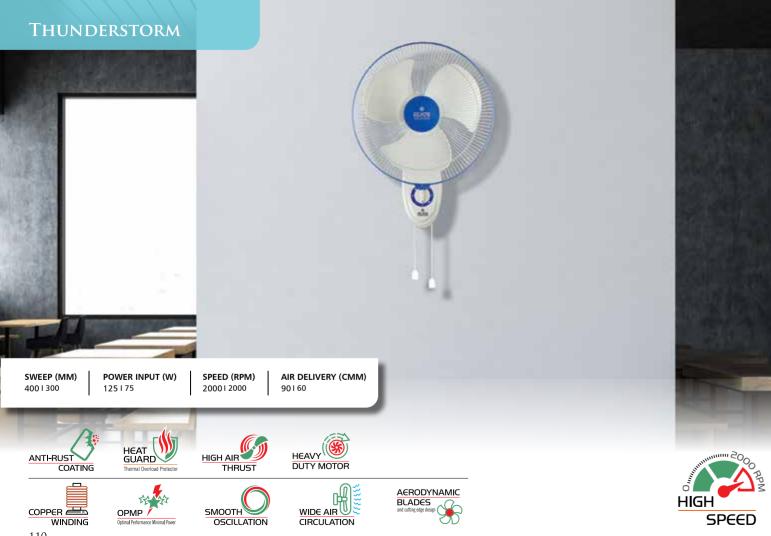

# Wall Fans

| 108 | Aery NS / HS |
|-----|--------------|
| 110 | Thunderstorm |
| 112 | Aspire       |
| 114 | Amaze        |
| 116 | Elanza PW01  |