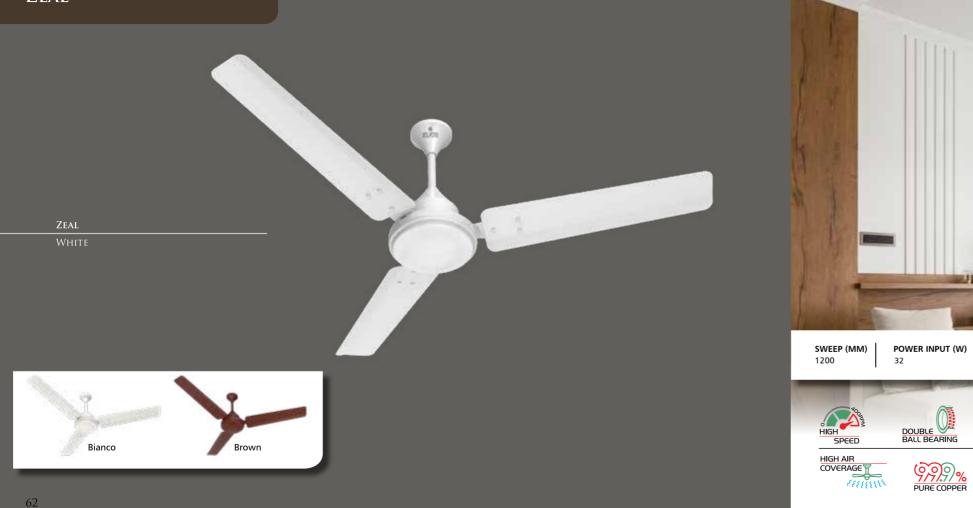

# Economy Ceiling Fans

| 60 | Superb Neo |
|----|------------|
| 62 | Zeal       |
| 64 | Zoomer     |
| 66 | Amaze HS   |
| 68 | Amaze DLX  |
| 70 | Glory      |
| 72 | Zoomer DLX |
| 74 | Viva       |
| 76 | Viva DLX   |
| 78 | Revivo     |
|    |            |