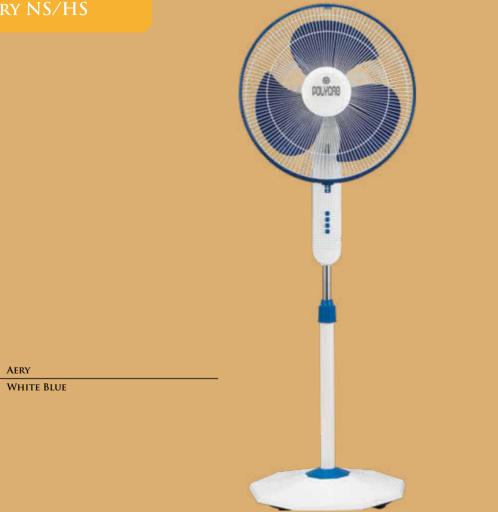

## Pedestal Fans

| 94  | Aery NS / HS |  |  |
|-----|--------------|--|--|
| 96  | Thunderstorm |  |  |
| 98  | Amaze        |  |  |
| 100 | Aspire       |  |  |
| 102 | Elanza PP01  |  |  |
| 104 | Elanza Mini  |  |  |