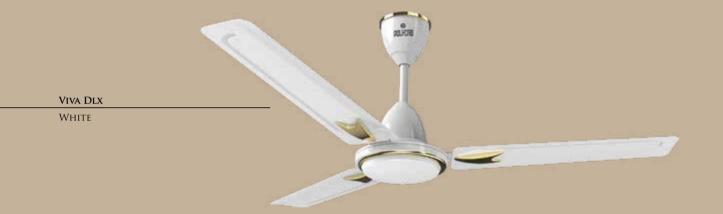

# Economy Ceiling Fans

| 60 | Superb Neo |
|----|------------|
| 62 | Zeal       |
| 64 | Zoomer     |
| 66 | Amaze HS   |
| 68 | Amaze DLX  |
| 70 | Glory      |
| 72 | Zoomer DLX |
| 74 | Viva       |
| 76 | Viva DLX   |
| 78 | Revivo     |
|    |            |