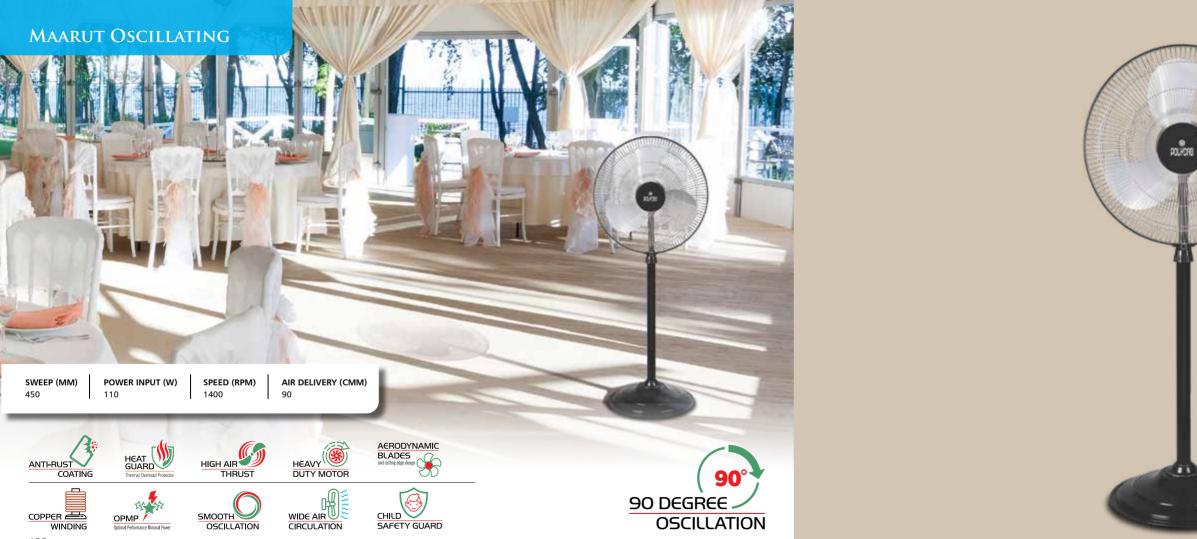

# Farrata Fans

| 128 | Maarut Oscillating |
|-----|--------------------|
| 130 | Sunami Farrata     |
| 133 | Sunami MK III      |
| 134 | Afresh Farrata     |