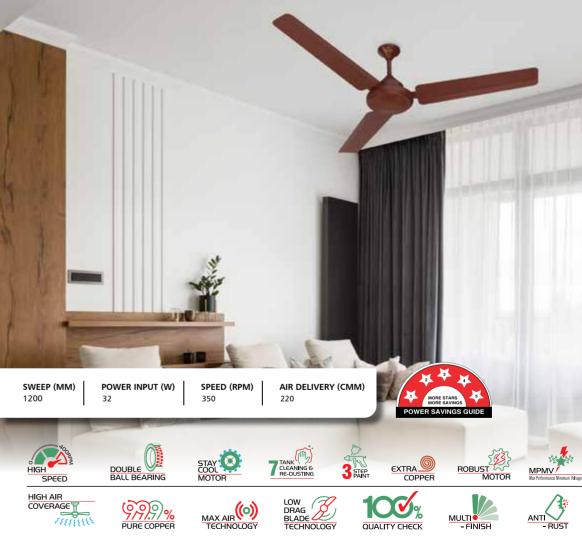

# ENERGY SAVER CEILING FANS

| 50 | Affeceiante Neo |
|----|-----------------|
| 52 | Eteri           |
| 54 | Zoomer Plus     |
| 56 | Synergy Neo 50  |