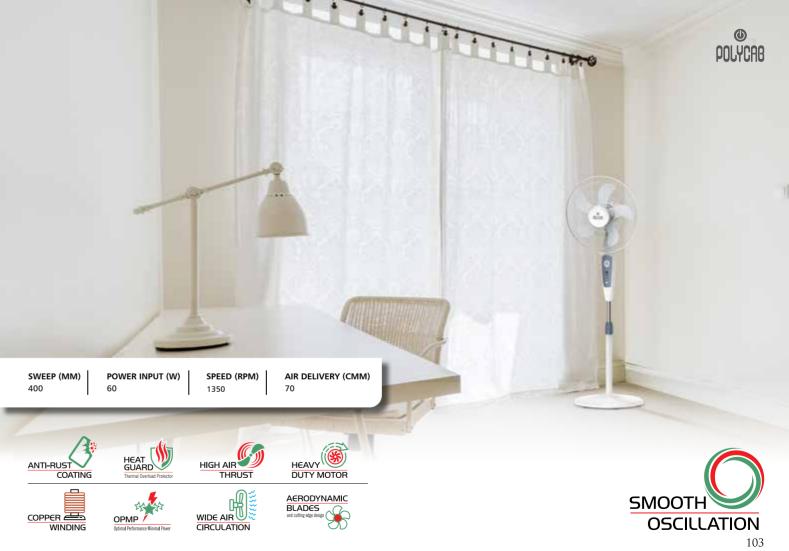

Also available in WHITE



Dark Blue









### Elanza PT01





| SWEEP (MM)<br>400   | POWER INPUT (W)<br>60                       | SPEED (RPM)<br>1350 | AIR DELIVERY (CMM)<br>70                         |
|---------------------|---------------------------------------------|---------------------|--------------------------------------------------|
| ANTI-RUST<br>COATIN | HEAT<br>GUARD<br>Thermal Overlead Protector | HIGH AIR<br>THRUST  | HEAVY ()<br>DUTY MOTOR                           |
|                     | OPMP                                        |                     | AERODYNAMIC<br>BLADES<br>and cutting edge design |

WHITE GREY

### Pedestal Fans



















Also available in 



### o Polycab







#### ASPIRE

ASPIRE

WHITE BLUE





Elanza PP01

WHITE GREY





102



Elanza Mini

WHITE





## WALL FANS











WHITE GREY

#### © Polycab







ASPIRE WHITE BLUE





AMAZE









# PERSONAL & CABIN FANS

























### FARRATA FANS









### SUNAMI FARRATA











### AFRESH FARRATA





### AIR CIRCULATOR FANS









AIR CIRCULATOR SUPERB PEDESTAL FAN









# EXHAUST FANS



#### FRESHNER NEO



















Also available in:

### FRESH ON DBB











# FRESHOBREEZE NS / HS



BLACK





Available in High Speed & Normal Speed

#### SUPERB HEAVY DUTY





## WHOOSH











#### Regional & Branch Offices:

Kolkata : Unit No. 1108, 11th Floor Godrej Genesis Plot- XI, Block Ep & Gp Salt Lake, Sector – V, Kolkata- 700091

Bhubaneswar : A-167 . Unit No.102 . First Floor. The Metropolis. Near Sparsh Hospital.Sa