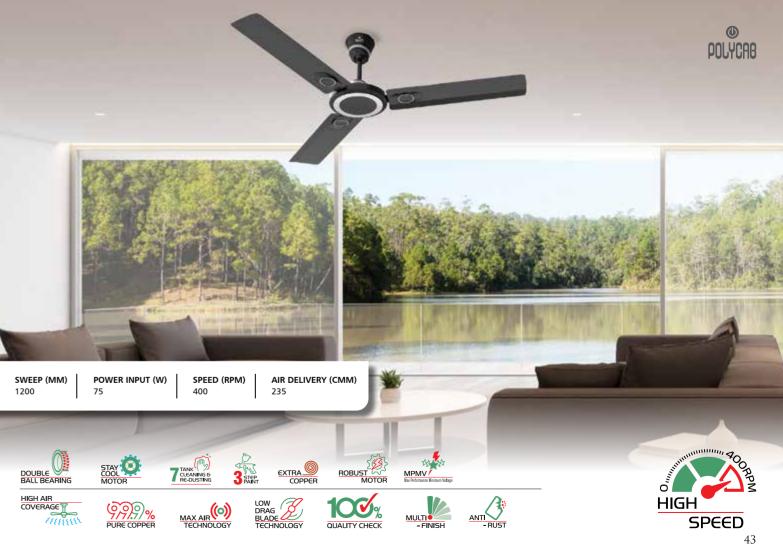

| SWEEP (MM) | POWER INPUT (W) | SPEED (RPM) | AIR DELIVERY (C |
|------------|-----------------|-------------|-----------------|
| 1200       | 75              | 340         | 210             |