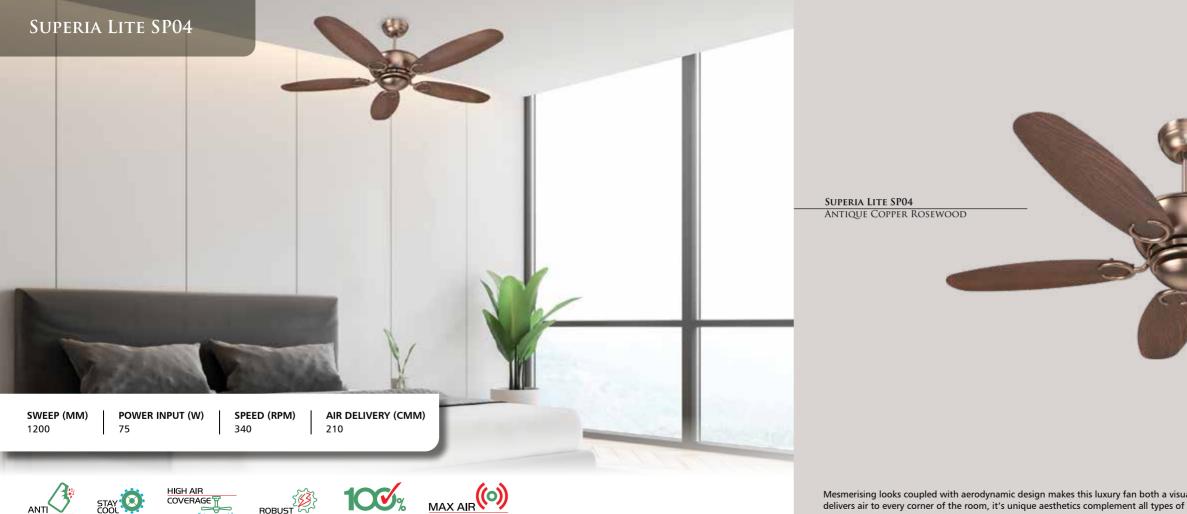

Mesmerising looks coupled with aerodynamic design makes this luxury fan both a visual treat and your ultimate comfort partner. While Superia's impressive airflow technology delivers air to every corner of the room, it's unique aesthetics complement all types of ceilings, modern or traditional.

| SWEEP (MM) | POWER INPUT (W) | SPEED (RPM) | AIR DELIVERY (C |
|------------|-----------------|-------------|-----------------|
| 1200       | 75              | 340         | 210             |