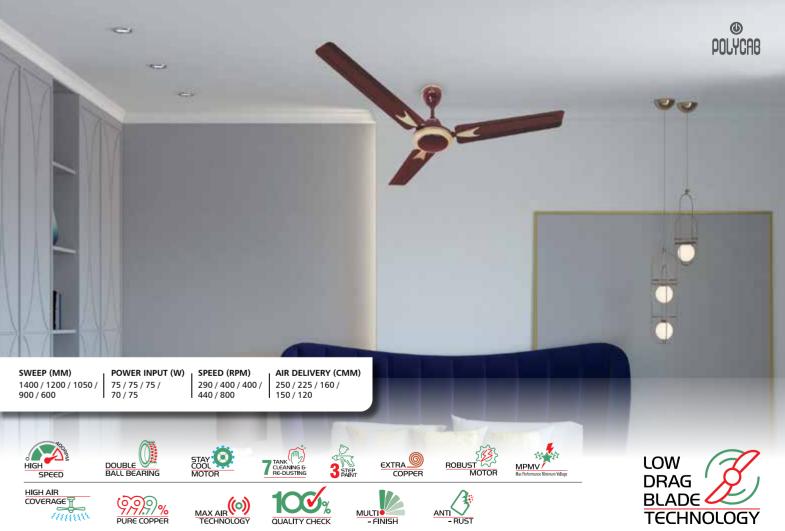

The low resistivity of copper reduces energy losses and also increases the lifespan of the fan motor.

The aerodynamically designed blades coupled with increased blade width reduce drag and maximizes air delivery.