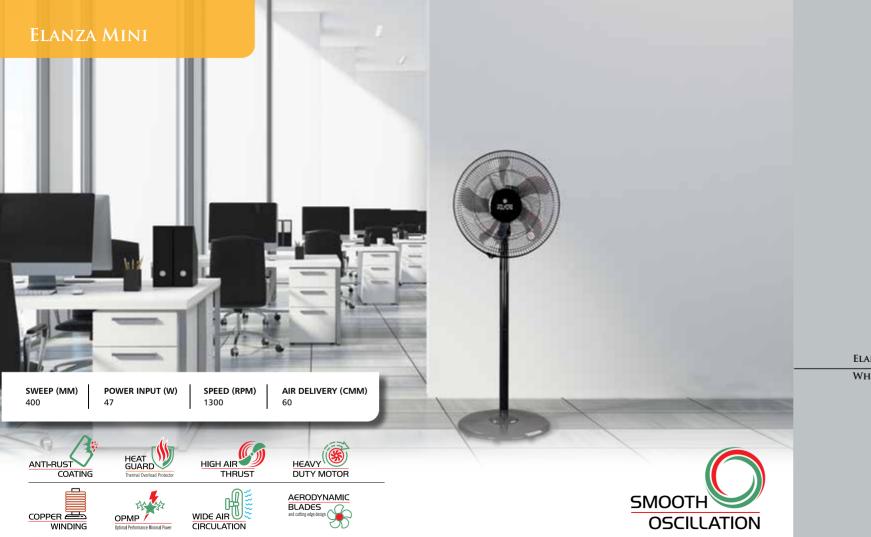

## Pedestal Fans

| 94  | Aery NS / HS |  |  |
|-----|--------------|--|--|
| 96  | Thunderstorm |  |  |
| 98  | Amaze        |  |  |
| 100 | Aspire       |  |  |
| 102 | Elanza PP01  |  |  |
| 104 | Elanza Mini  |  |  |