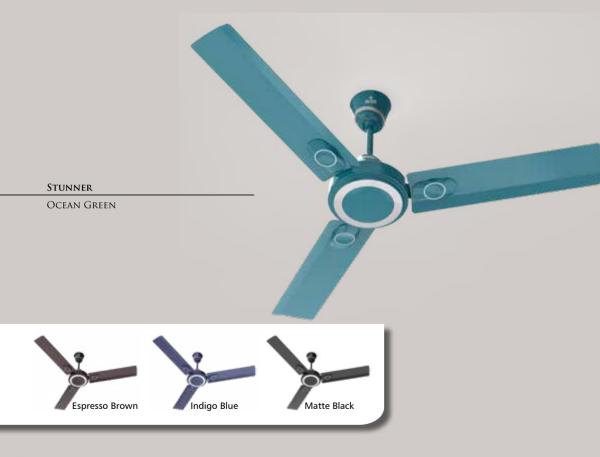

|  |  |  |  |



AEREO PUROCOAT

MATT BLACK CHOCOLATE GOLD



22







Metallic Warm Grey





Pearl White Cloud Grey Silver Seal Brown



**EUPHORIA EP01 PUROCOA** 

Sea Blue Silver

# © POLYCAB







Techno Purple

# © Polycab









Techno Black Gold















# ELEGANZ D-ZINER PUROCOAT



ELEGANZ D-ZINER PUROCOAT ESPRESSO BROWN





# Eleganz Floral Purocoat



















# Premium Fans





Eliana Pearl White POLYCEE

# o Polycab



# VITAL PLATINUM



VITAL PLATINUM ANTIQUE COPPER

SWEEP (MM) POWER INPUT (W) SPEED (RPM) AIR DELIVERY (CMM) 1200 400 235 75 HIGH SPEED DOUBLE BALL BEARING ROBUST STAY O 3 STEP The st EXTRA O MPMV Max Performance Minimum Voltage LOW DRAG BLADE TECHNOLOGY MAX AIR PURE COPPER MULTI ANTI - RUST QUALITY CHECK

# o Polycab









| SWEEP (MM)<br>1200 | POWER INPUT (W)<br>75 | SPEED (RPN<br>400 | AIR DELIVER                               | Ү (СММ)               |
|--------------------|-----------------------|-------------------|-------------------------------------------|-----------------------|
|                    | 1                     |                   | 1                                         |                       |
|                    | STAY O                |                   |                                           | ROBUST MOTOR          |
|                    | PURE COPPER           | MAX AIR           | LOW<br>DRAG<br><u>BLADE</u><br>TECHNOLOGY | 100%<br>QUALITY CHECK |



















46

# © Polycab



# ENERGY SAVER FANS





AFFECIENTE NEO





Also available in Brown

# o Polycab