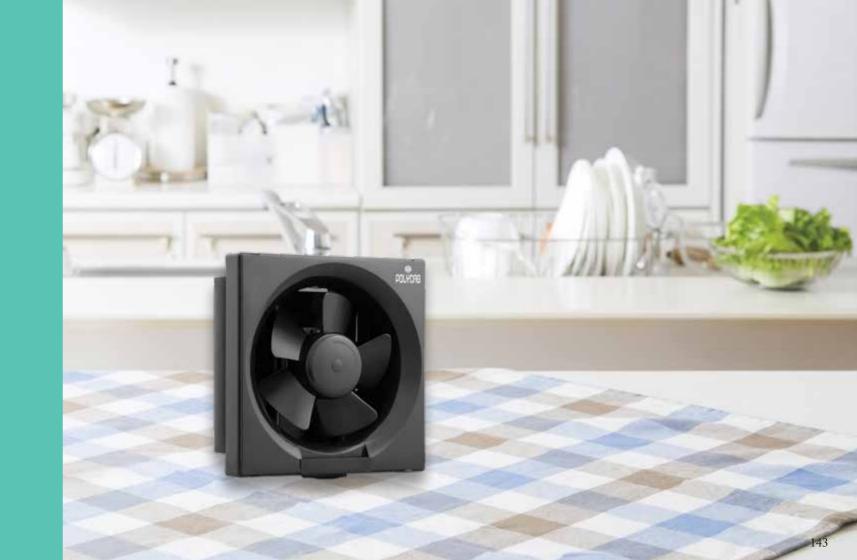

# Exhaust Fans

| 144 | Freshner Neo         |
|-----|----------------------|
| 146 | Freshly AXL          |
| 148 | Fresh On DBB         |
| 150 | Freshner ES Metal    |
| 152 | Freshobreeze NS / HS |
| 154 | Superb Heavy Duty    |
| 156 | Whoosh               |
| 158 | Viva                 |