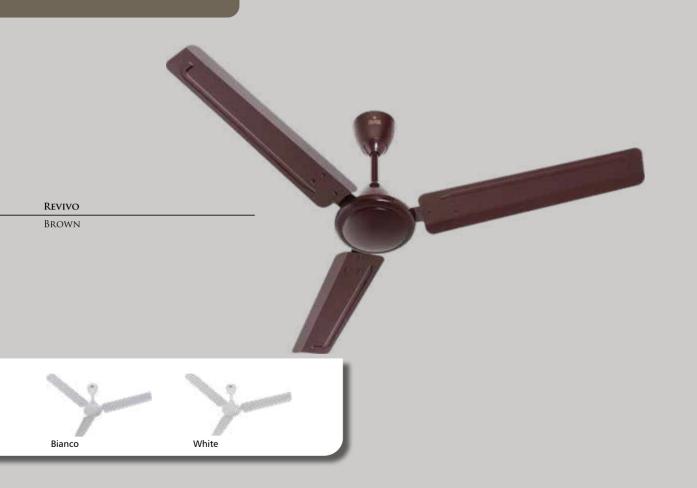

# Economy Ceiling Fans

| 60 | Superb Neo |
|----|------------|
| 62 | Zeal       |
| 64 | Zoomer     |
| 66 | Amaze HS   |
| 68 | Amaze DLX  |
| 70 | Glory      |
| 72 | Zoomer DLX |
| 74 | Viva       |
| 76 | Viva DLX   |
| 78 | Revivo     |
|    |            |