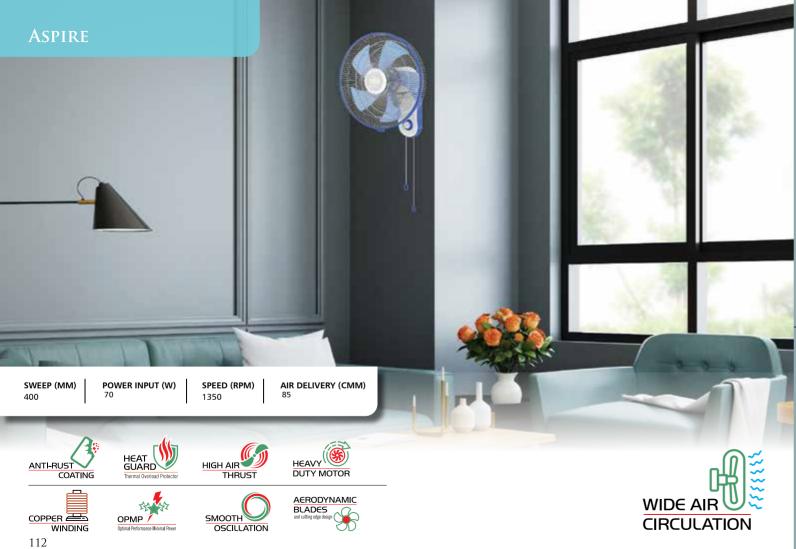

# Wall Fans

| 108 | Aery NS / HS |
|-----|--------------|
| 110 | Thunderstorm |
| 112 | Aspire       |
| 114 | Amaze        |
| 116 | Elanza PW01  |