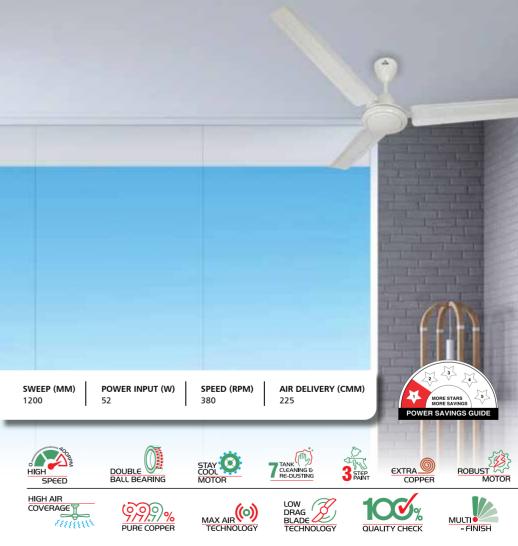

# ENERGY SAVER CEILING FANS

| 50 | Affeceiante Neo |
|----|-----------------|
| 52 | Eteri           |
| 54 | Zoomer Plus     |
| 56 | Synergy Neo 50  |