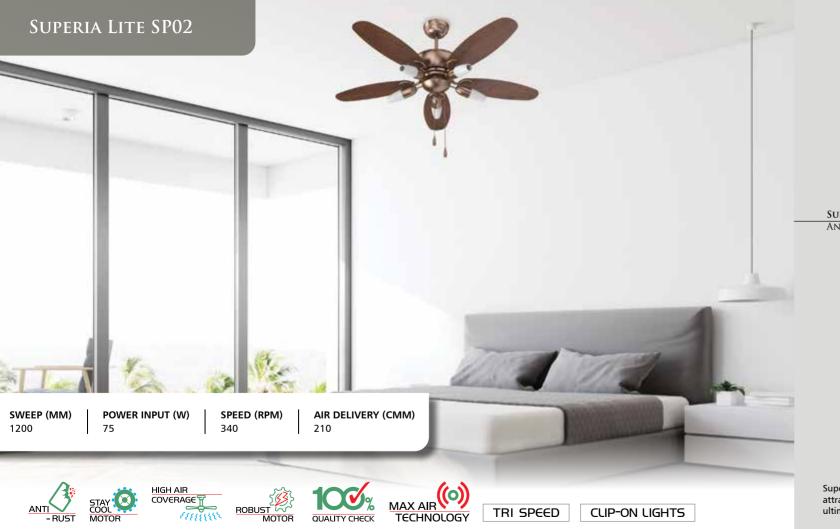

# Super Premium Fans

SUPERIA LITE SP02 WITH UNDERLIGHT ANTIQUE COPPER ROSEWOOD

Superia is an everlasting expression of the exceptional. Embellished with new-age comforts and old world panache, This Superia designer fan has all it takes to be the star attraction of your home. Underlight fan to uplift your mood, Tri Speed, Clip-on lights and a timeless antique finish are just a few of the many features that make this fan the ultimate expression of urban luxury.

# © Polycab

Also available in: Antique matt brass dark wood | Antique silver dark wood | White chrome | Black chrome

ROBUST

ALLENS

5

MOTOR

QUALITY CHECK

TECHNOLOGY

TECHNOLOGY

Mesmerising looks coupled with aerodynamic design makes this luxury fan both a visual treat and your ultimate comfort partner. While Superia's impressive airflow technology delivers air to every corner of the room, it's unique aesthetics complement all types of ceilings, modern or traditional.

| SWEEP (MM) | POWER INPUT (W) | SPEED (RPM) | AIR DELIVERY (C |
|------------|-----------------|-------------|-----------------|
| 1200       | 75              | 340         | 210             |