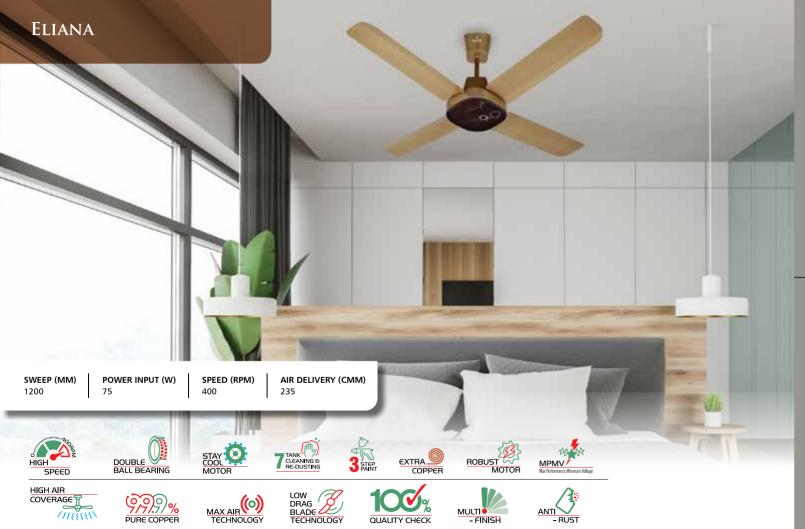

| SWEEP (MM) | POWER INPUT (W) | SPEED (RPM) | AIR DELIVERY (C |
|------------|-----------------|-------------|-----------------|
| 1200       | 75              | 340         | 210             |