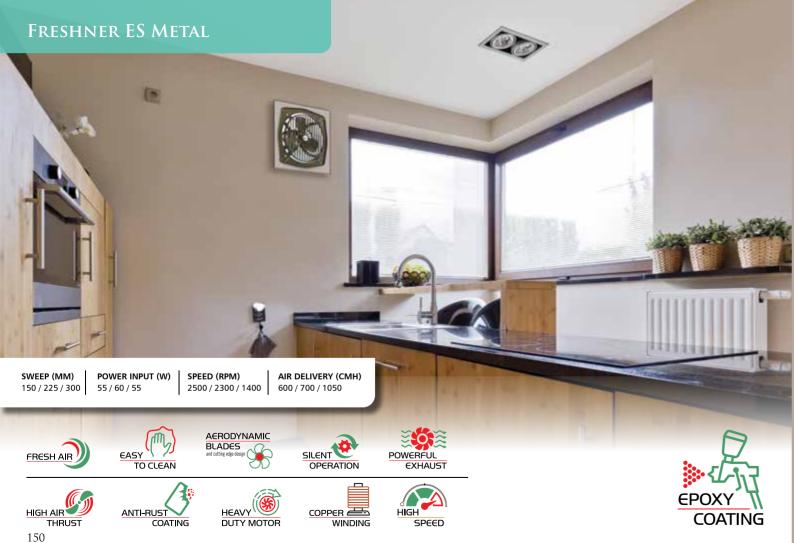

# Exhaust Fans

| 144 | Freshner Neo         |
|-----|----------------------|
| 146 | Freshly AXL          |
| 148 | Fresh On DBB         |
| 150 | Freshner ES Metal    |
| 152 | Freshobreeze NS / HS |
| 154 | Superb Heavy Duty    |
| 156 | Whoosh               |
| 158 | Viva                 |