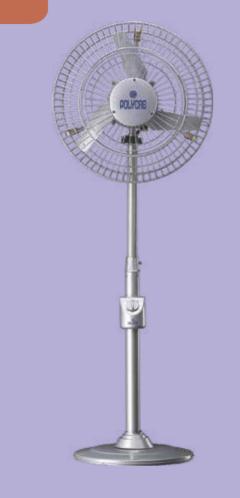

## Pedestal Fans

| 94  | Aery NS / HS |  |  |
|-----|--------------|--|--|
| 96  | Thunderstorm |  |  |
| 98  | Amaze        |  |  |
| 100 | Aspire       |  |  |
| 102 | Elanza PP01  |  |  |
| 104 | Elanza Mini  |  |  |