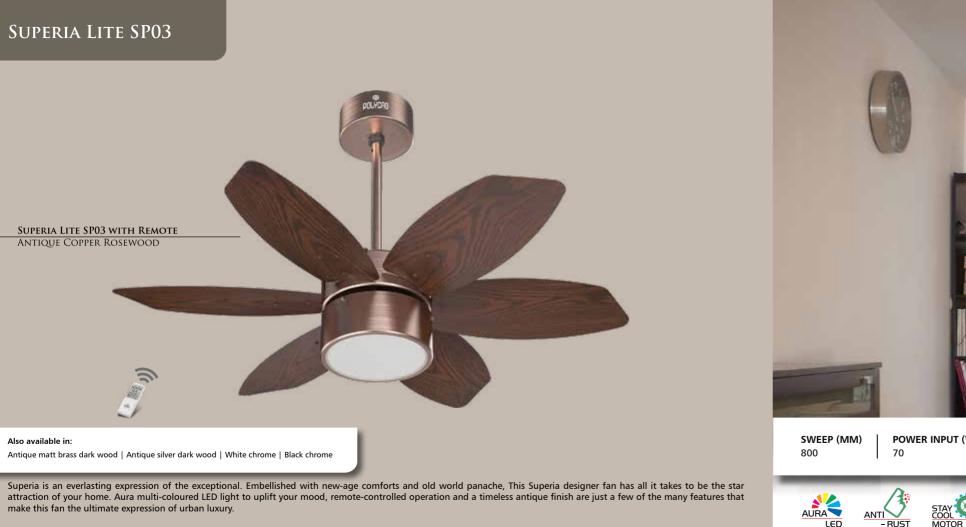

# © Polycab

Also available in: Antique matt brass dark wood | Antique silver dark wood | White chrome | Black chrome

ROBUST

ALLENS

5

MOTOR

QUALITY CHECK

TECHNOLOGY

# ٩ POLYCAB

Also available in:

Antique matt brass dark wood | Antique silver dark wood | White chrome | Black chrome

Also available in:

Antique matt brass dark wood | Antique silver dark wood | White chrome | Black chrome