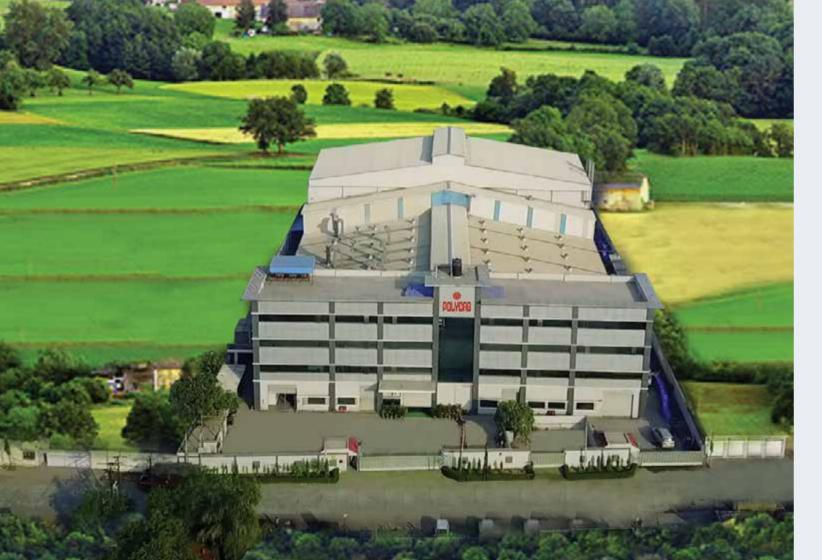

Polycab fans are meticulously designed for aspiring consumers and come in an extensive portfolio that includes ceiling fans, table fans, wall mounted fans, fresh air exhaust fans and Farrata. Polycab fans are manufactured in one of India's largest fan factories in Roorkee, Uttarakhand with every process taking place under one roof. Check out the meticulous manufacturing processes listed below which ensure that our customers continue to get products of the highest quality, for years to come.