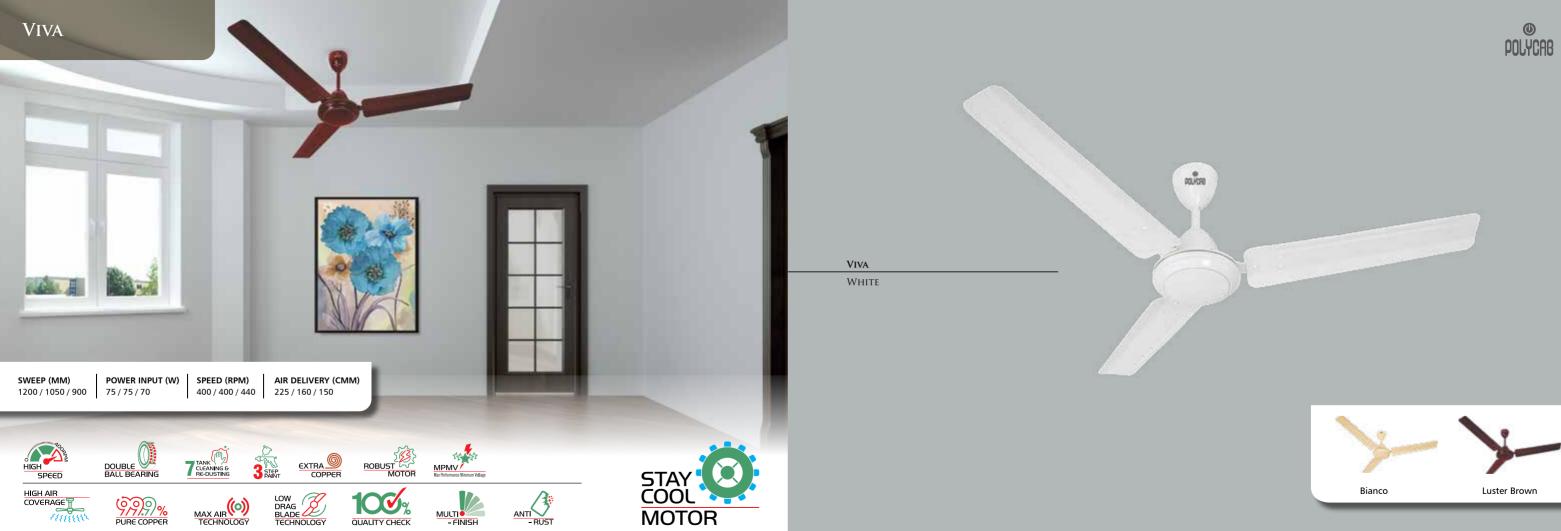

| STAY O                |                   |                                           | ROBUST MOTOR          |
|                    | PURE COPPER           | MAX AIR           | LOW<br>DRAG<br><u>BLADE</u><br>TECHNOLOGY | 100%<br>QUALITY CHECK |



















46

# © Polycab



# ENERGY SAVER FANS





AFFECIENTE NEO





Also available in Brown

# o Polycab

Eteri



















MPMV Nax Performance Minimum Voltage





### SYNERGY NEO 5

White

# o Polycab



POLICOR

# ECONOMY FANS





SUPERB NEO

Smoke Brown

# o Polycab





ZEAL









**SPEED (RPM)** 350

STAY O

MAX AIR

AIR DELIVERY (CMM)

3 STEP

220

LOW DRAG BLADE TECHNOLOGY









MPMV Max Performance Minimum Voltage











#### o Polycab

Amaze DLX























TO,KTP











Bianco

































## TABLE FANS



#### KEY FEATURES-TPW FANS



Polycab TPW fans are meticulously engineered to prevent overheating of motor and blades, thus increasing its efficiency.



A high-performance motor powers Polycab TPW fans, thus ensuring greater comfort & excellent air circulation throughout the room.



The low resistivity of copper reduces energy losses and also increases the lifespan of the fan motor.



The aerodynamically designed blades coupled with increased blade width reduce drag and maximizes air delivery.



Polycab TPW fans give you the highest air delivery and wide air throw to cool the room.



Jerk free and uniform oscillation ensures the flow of cool air reaches all the parts of a room with ease.

A protection tool that prevents small

children