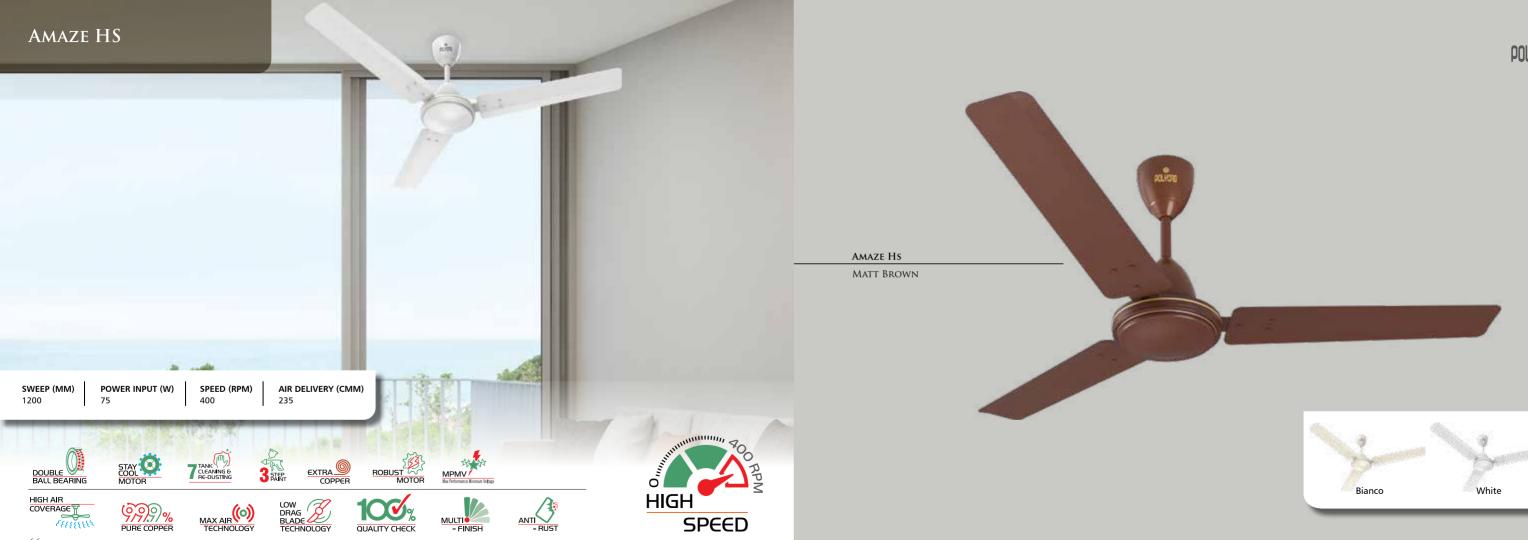

|                       |
|                    | STAY O                |                   |                                           | ROBUST MOTOR          |
|                    | PURE COPPER           | MAX AIR           | LOW<br>DRAG<br><u>BLADE</u><br>TECHNOLOGY | 100%<br>QUALITY CHECK |



















46

# © Polycab



# ENERGY SAVER FANS





AFFECIENTE NEO





Also available in Brown

# o Polycab

Eteri



















MPMV Nax Performance Minimum Voltage





### SYNERGY NEO 5

White

# o Polycab



POLICOR

# ECONOMY FANS





SUPERB NEO

Smoke Brown

# o Polycab





ZEAL









**SPEED (RPM)** 350

STAY O

MAX AIR

AIR DELIVERY (CMM)

3 STEP

220

LOW DRAG BLADE TECHNOLOGY









MPMV Max Performance Minimum Voltage











#### o Polycab

Amaze DLX























TO,KTP











Bianco

































## TABLE FANS



#### KEY FEATURES-TPW FANS



Polycab TPW fans are meticulously engineered to prevent overheating of motor and blades, thus increasing its efficiency.



A high-performance motor powers Polycab TPW fans, thus ensuring greater comfort & excellent air circulation throughout the room.



The low resistivity of copper reduces energy losses and also increases the lifespan of the fan motor.



The aerodynamically designed blades coupled with increased blade width reduce drag and maximizes air delivery.



Polycab TPW fans give you the highest air delivery and wide air throw to cool the room.



Jerk free and uniform oscillation ensures the flow of cool air reaches all the