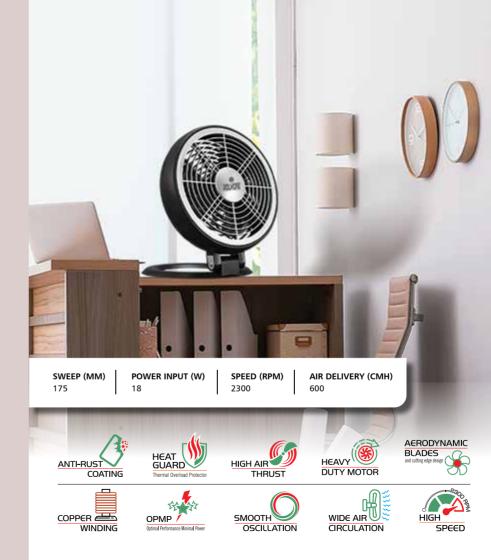

# Personal & Cabin Fans

| 120 | Cutie              |
|-----|--------------------|
| 122 | Peppy Personal Far |
| 104 | Fanlasy Oakin Fan  |

Fantasy Cabin Fan 124