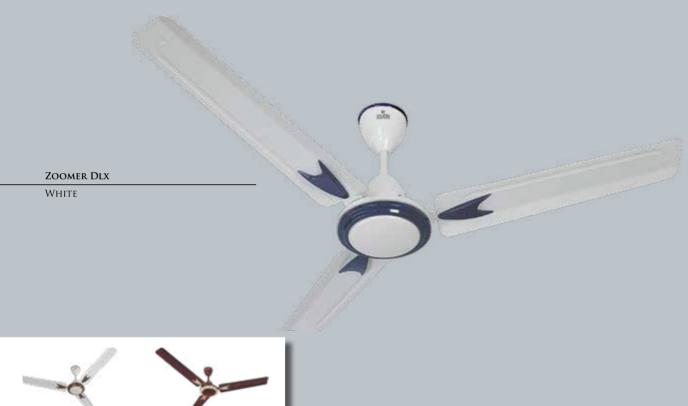

|
|                    | STAY O                |                   |                                           | ROBUST MOTOR          |
|                    | PURE COPPER           | MAX AIR           | LOW<br>DRAG<br><u>BLADE</u><br>TECHNOLOGY | 100%<br>QUALITY CHECK |



















46

# © Polycab



# ENERGY SAVER FANS





AFFECIENTE NEO





Also available in Brown

# o Polycab

Eteri



















MPMV Nax Performance Minimum Voltage





### SYNERGY NEO 5

White

# o Polycab



POLICOR

# ECONOMY FANS





SUPERB NEO

Smoke Brown

# o Polycab





ZEAL









**SPEED (RPM)** 350

STAY O

MAX AIR

AIR DELIVERY (CMM)

3 STEP

220

LOW DRAG BLADE TECHNOLOGY









MPMV Max Performance Minimum Voltage











#### o Polycab

Amaze DLX























TO,KTP











Bianco

































## TABLE FANS



#### KEY FEATURES-TPW FANS



Polycab TPW fans are meticulously engineered to prevent overheating of motor and blades, thus increasing its efficiency.



A high-performance motor powers Polycab TPW fans, thus ensuring greater comfort & excellent air circulation throughout the room.



The low resistivity of copper reduces energy losses and also increases the lifespan of the fan motor.



The aerodynamically designed blades coupled with increased blade width reduce drag and maximizes air delivery.



Polycab TPW fans give you the highest air delivery and wide air throw to cool the room.



Jerk free and uniform oscillation ensures the flow of cool air reaches all the parts of a room with ease.

A protection tool that prevents