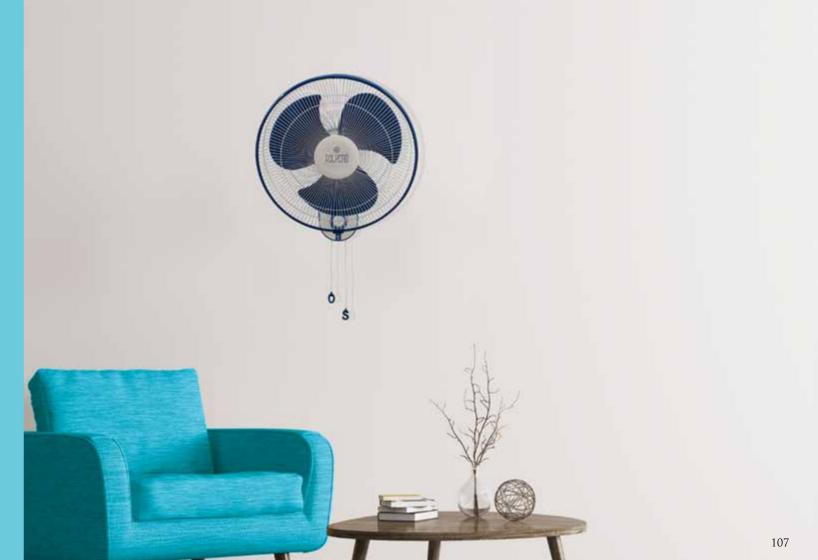

# Wall Fans

| 108 | Aery NS / HS |
|-----|--------------|
| 110 | Thunderstorm |
| 112 | Aspire       |
| 114 | Amaze        |
| 116 | Elanza PW01  |