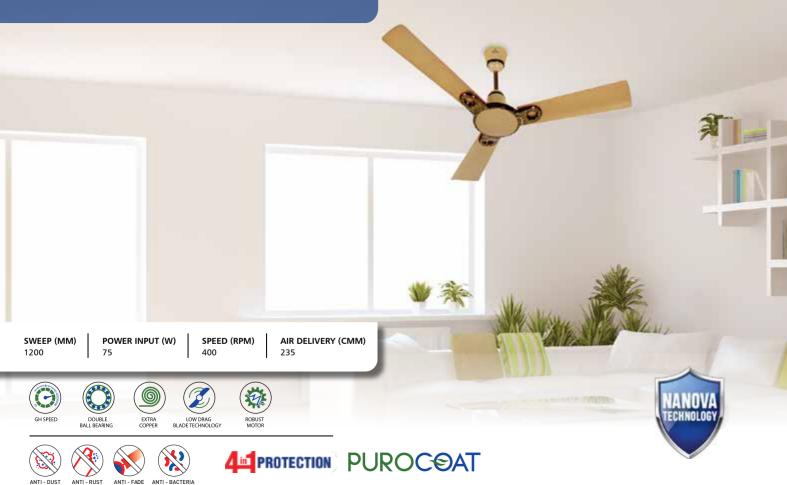

| SWEEP (MM) | POWER INPUT (W) | SPEED (RPM) | AIR DELIVERY (C |
|------------|-----------------|-------------|-----------------|
| 1200       | 75              | 340         | 210             |