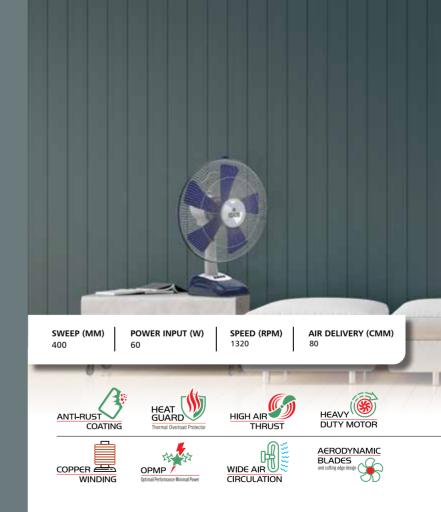

gn and efficient functionality of Polycab Exhaust fans makes it easy to clean and maintain.





A highly specialized coating that prevents rusting and provides robust protection against corrosion.



The aerodynamically designed blades coupled with increased blade width reduce drag and maximizes the air sweep.



The contoured blade design ensures a vibration free and noiseless operation at all times. Now you can work or sleep without any disturbance.



Polycab Exhaust fans are fitted with a high performance, totally enclosed motor that delivers maximum output – working continuously for hours - at lower operating cost.



Powder coated finish increases the lifespan of the exhaust fan and also blends well with any interior.









WHITE BLUE





Also available in WHITE



Dark Blue









### Elanza PT01





| SWEEP (MM)<br>400   | POWER INPUT (W)<br>60                       | SPEED (RPM)<br>1350 | AIR DELIVERY (CMM)<br>70                         |
|---------------------|---------------------------------------------|---------------------|--------------------------------------------------|
| ANTI-RUST<br>COATIN | HEAT<br>GUARD<br>Thermal Overlead Protector | HIGH AIR<br>THRUST  | HEAVY ()<br>DUTY MOTOR                           |
|                     | OPMP                                        |                     | AERODYNAMIC<br>BLADES<br>and cutting edge design |

WHITE GREY

### Pedestal Fans



















Also available in 



### o Polycab







#### ASPIRE

ASPIRE

WHITE BLUE





Elanza PP01

WHITE GREY





102



Elanza Mini

WHITE





## WALL FAN