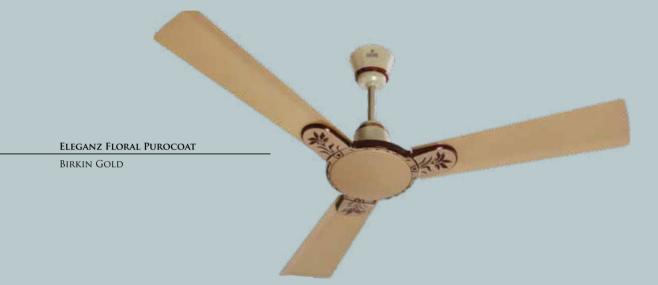

# Purocoat Fans

| 22 | Aereo                    |
|----|--------------------------|
| 24 | Euphoria-EP01            |
| 26 | Revere                   |
| 28 | Aspire                   |
| 30 | Eleganz Purocoat         |
| 32 | Eleganz D-ziner Purocoat |
| 34 | Eleganz Floral Purocoat  |