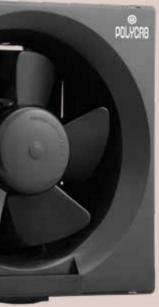

# Exhaust Fans

| 144 | Freshner Neo         |
|-----|----------------------|
| 146 | Freshly AXL          |
| 148 | Fresh On DBB         |
| 150 | Freshner ES Metal    |
| 152 | Freshobreeze NS / HS |
| 154 | Superb Heavy Duty    |
| 156 | Whoosh               |
| 158 | Viva                 |