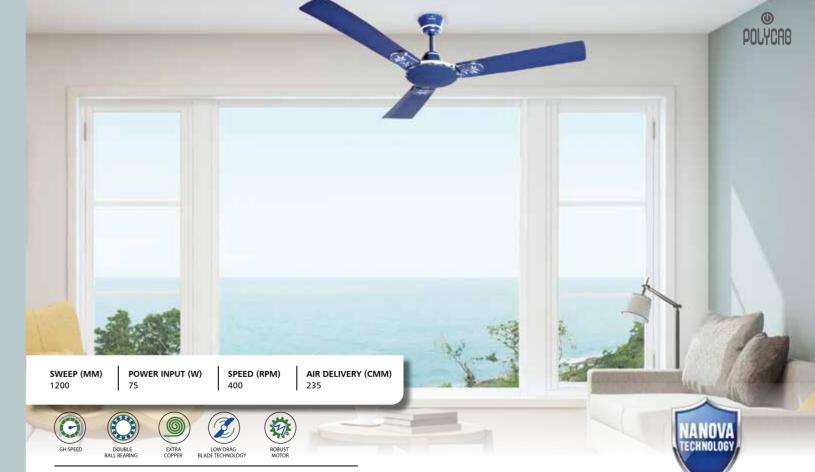

| SWEEP (MM) | POWER INPUT (W) | SPEED (RPM) | AIR DELIVERY (C |
|------------|-----------------|-------------|-----------------|
| 1200       | 75              | 340         | 210             |