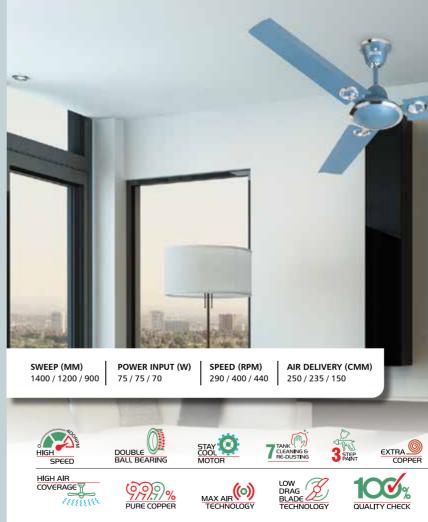

| SWEEP (MM) | POWER INPUT (W) | SPEED (RPM) | AIR DELIVERY (C |
|------------|-----------------|-------------|-----------------|
| 1200       | 75              | 340         | 210             |