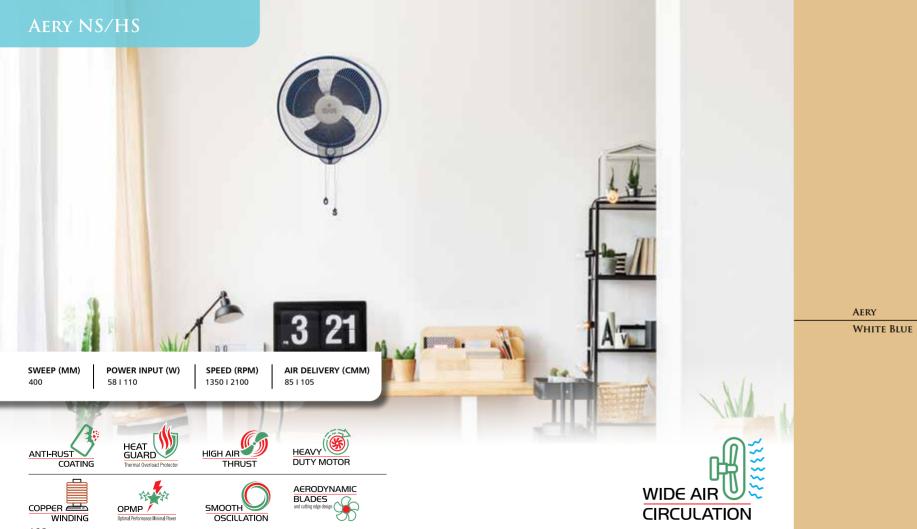

# Wall Fans

| 108 | Aery NS / HS |
|-----|--------------|
| 110 | Thunderstorm |
| 112 | Aspire       |
| 114 | Amaze        |
| 116 | Elanza PW01  |