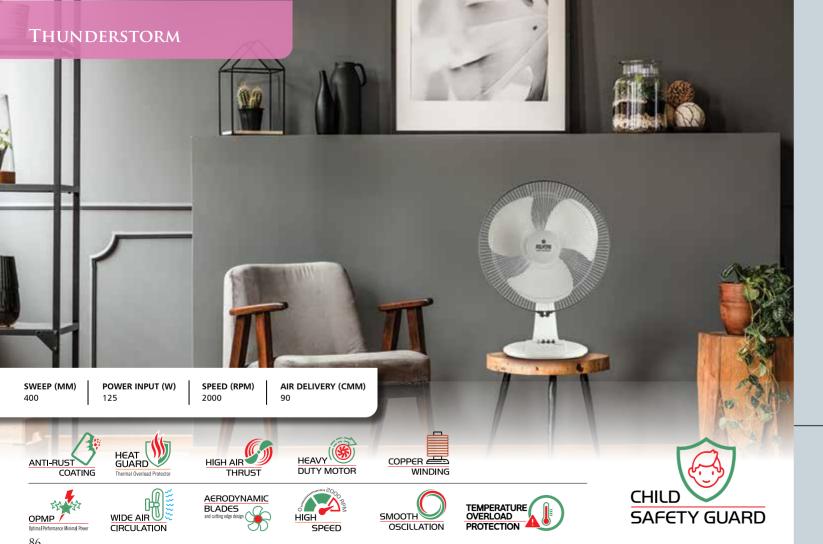

### Table Fans

| 84 | Aery NS / HS |
|----|--------------|
| 86 | Thunderstorm |
| 88 | Amaze        |
| 90 | Elanza PT01  |
|    |              |

# Wall Fans

| 108 | Aery NS / HS |
|-----|--------------|
| 110 | Thunderstorm |
| 112 | Aspire       |
| 114 | Amaze        |
| 116 | Elanza PW01  |