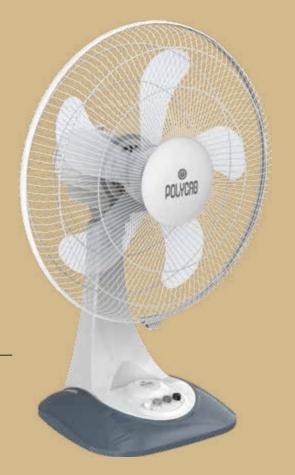

onality of Polycab Exhaust fans makes it easy to clean and maintain.





A highly specialized coating that prevents rusting and provides robust protection against corrosion.



The aerodynamically designed blades coupled with increased blade width reduce drag and maximizes the air sweep.



The contoured blade design ensures a vibration free and noiseless operation at all times. Now you can work or sleep without any disturbance.



Polycab Exhaust fans are fitted with a high performance, totally enclosed motor that delivers maximum output – working continuously for hours - at lower operating cost.



Powder coated finish increases the lifespan of the exhaust fan and also blends well with any interior.









WHITE BLUE





Also available in WHITE



Dark Blue









### Elanza PT01





| SWEEP (MM)<br>400   | POWER INPUT (W)<br>60                       | SPEED (RPM)<br>1350 | AIR DELIVERY (CMM)<br>70                         |
|---------------------|---------------------------------------------|---------------------|--------------------------------------------------|
| ANTI-RUST<br>COATIN | HEAT<br>GUARD<br>Thermal Overlead Protector | HIGH AIR<br>THRUST  | HEAVY ()<br>DUTY MOTOR                           |
|                     | OPMP                                        |                     | AERODYNAMIC<br>BLADES<br>and cutting edge design |

WHITE GREY

### Pedestal Fans



















Also available in 



### o Polycab







#### ASPIRE

ASPIRE

WHITE BLUE





Elanza PP01

WHITE GREY





102



Elanza Mini

WHITE





## WALL FANS











WHITE GREY