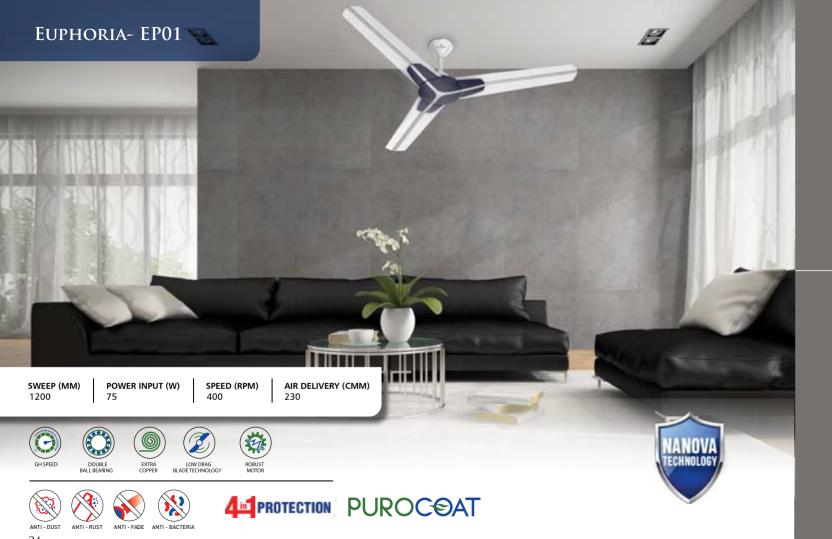

# Purocoat Fans

| 22 | Aereo                    |
|----|--------------------------|
| 24 | Euphoria-EP01            |
| 26 | Revere                   |
| 28 | Aspire                   |
| 30 | Eleganz Purocoat         |
| 32 | Eleganz D-ziner Purocoat |
| 34 | Eleganz Floral Purocoat  |

| SWEEP (MM) | POWER INPUT (W) | SPEED (RPM) | AIR DELIVERY (C |
|------------|-----------------|-------------|-----------------|
| 1200       | 75              | 340         | 210             |