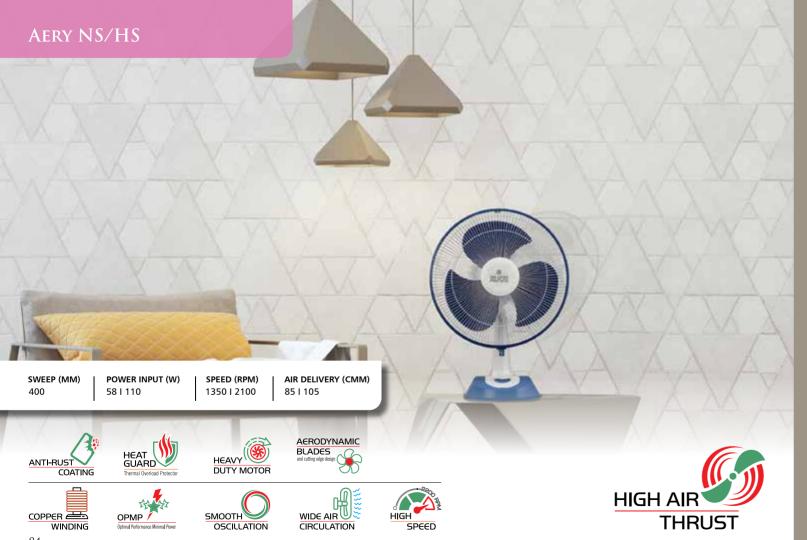

also increases the lifespan of the fan motor.



The simple design and efficient functionality of Polycab Exhaust fans makes it easy to clean and maintain.





A highly specialized coating that prevents rusting and provides robust protection against corrosion.



The aerodynamically designed blades coupled with increased blade width reduce drag and maximizes the air sweep.



The contoured blade design ensures a vibration free and noiseless operation at all times. Now you can work or sleep without any disturbance.



Polycab Exhaust fans are fitted with a high performance, totally enclosed motor that delivers maximum output – working continuously for hours - at lower operating cost.



Powder coated finish increases the lifespan of the exhaust fan and also blends well with any interior.









WHITE BLUE





Also available in WHITE



Dark Blue









### Elanza PT01





| SWEEP (MM)<br>400   | POWER INPUT (W)<br>60                       | SPEED (RPM)<br>1350 | AIR DELIVERY (CMM)<br>70                         |
|---------------------|---------------------------------------------|---------------------|--------------------------------------------------|
| ANTI-RUST<br>COATIN | HEAT<br>GUARD<br>Thermal Overlead Protector | HIGH AIR<br>THRUST  | HEAVY ()<br>DUTY MOTOR                           |
|                     | OPMP                                        |                     | AERODYNAMIC<br>BLADES<br>and cutting edge design |

WHITE GREY

### Pedestal Fans



















Also available in 



### o Polycab







#### ASPIRE

ASPIRE

WHITE BLUE





Elanza