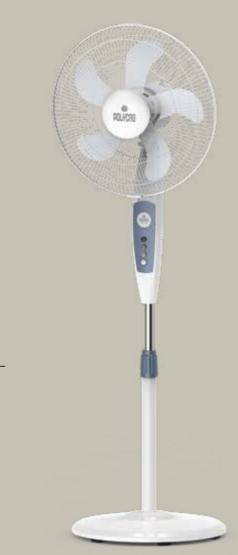

Also available in WHITE



Dark Blue









### Elanza PT01





| SWEEP (MM)<br>400   | POWER INPUT (W)<br>60                       | SPEED (RPM)<br>1350 | AIR DELIVERY (CMM)<br>70                         |
|---------------------|---------------------------------------------|---------------------|--------------------------------------------------|
| ANTI-RUST<br>COATIN | HEAT<br>GUARD<br>Thermal Overlead Protector | HIGH AIR<br>THRUST  | HEAVY ()<br>DUTY MOTOR                           |
|                     | OPMP                                        |                     | AERODYNAMIC<br>BLADES<br>and cutting edge design |

WHITE GREY

### Pedestal Fans



















Also available in 



### o Polycab







#### ASPIRE

ASPIRE

WHITE BLUE





Elanza PP01

WHITE GREY





102



Elanza Mini

WHITE





## WALL FANS











WHITE GREY

#### © Polycab







ASPIRE WHITE BLUE





AMAZE









# PERSONAL & CABIN FANS

























### FARRATA FANS









### SUNAMI FARRATA











### AFRESH FARRATA





### AIR CIRCULATOR FANS









AIR CIRCULATOR SUPERB PEDESTAL FAN









# EXHAUST FANS



#### FRESHNER NEO



















Also available in:

### FRESH ON DBB











# FRESHOBREEZE NS / HS



BLACK





Available in High Speed & Normal Speed

#### SUPERB HEAVY DUTY





## WHOOSH











#### Regional & Branch Offices:

Kolkata : Unit No. 1108, 11th Floor Godrej Genesis Plot- XI, Block Ep & Gp Salt Lake, Sector – V, Kolkata- 700091

Bhubaneswar : A-167 . Unit No.102 . First Floor. The Metropolis. Near Sparsh Hospital.