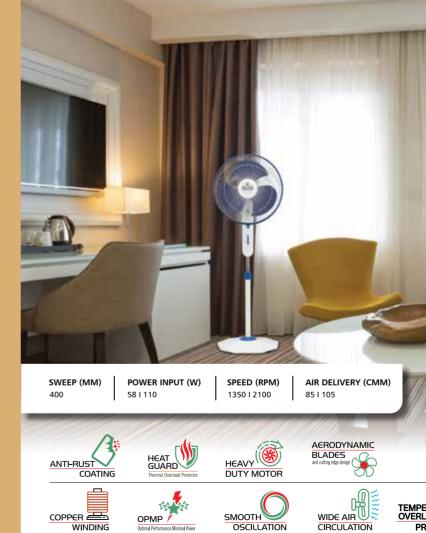

## Pedestal Fans

| 94  | Aery NS / HS |  |  |
|-----|--------------|--|--|
| 96  | Thunderstorm |  |  |
| 98  | Amaze        |  |  |
| 100 | Aspire       |  |  |
| 102 | Elanza PP01  |  |  |
| 104 | Elanza Mini  |  |  |